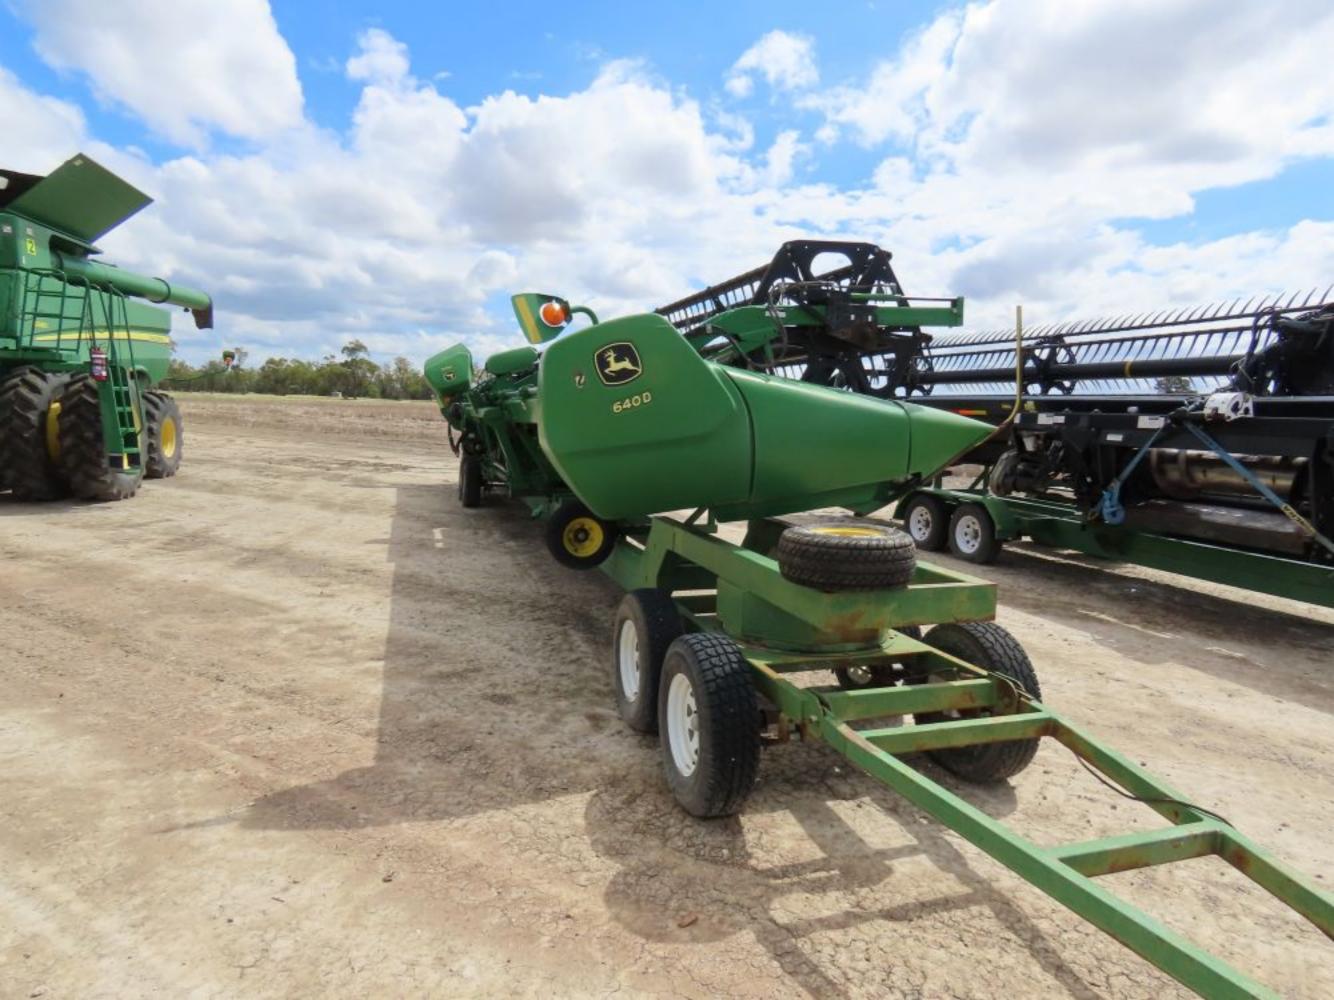

## **Grain Harvesting Equipment**

<u>Date:</u> 11/02/2025 <u>Location</u>: Reardon Farms, Bungunya <u>Machine Type</u>: Header

Make: John Deere Model: S680 & 640D Front Hours: Eng 3747 Sep 2543

<u>Clean</u>: Yes/No

**Overall Condition:** Header and Front are in excellent, well looked after condition. Front has a few knife guards broken, otherwise in excellent condition.