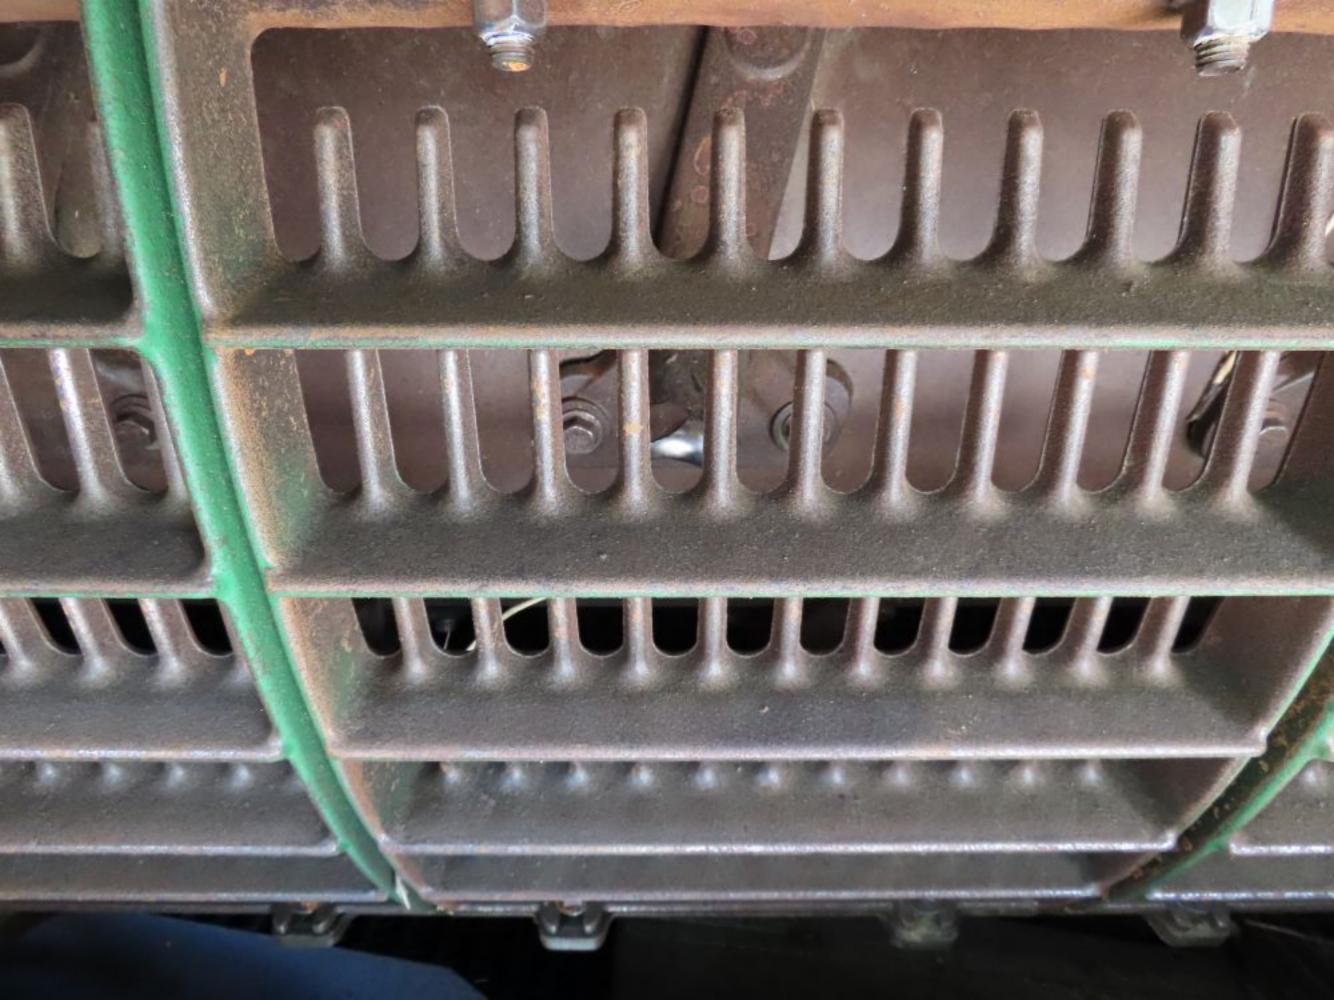

# Separator/Cleaning System

Rotor Type:

| Feeder House                     | V        | 7 |                                       |
|----------------------------------|----------|---|---------------------------------------|
| Feeder House Chain               | V        |   |                                       |
| Drive Belts/Chains               | <b>✓</b> |   |                                       |
| Rotor Condition                  | <b>\</b> |   |                                       |
| Rotor Bearing/s                  | <b>\</b> |   |                                       |
| Rasp Bars/<br>Threshing Elements | <b>✓</b> |   | Elements and Separator tynes near new |
| Rotor Belt                       | <b>✓</b> |   |                                       |
| Rotor Drive Clutch               | V        |   |                                       |
| Rotor Drive Gearbox              | V        |   |                                       |
| Top Cover                        | <b>\</b> |   |                                       |
| Concaves                         | <b>✓</b> |   |                                       |
| Discharge Beater                 | <b>✓</b> |   |                                       |
| Straw Walkers                    | <b>✓</b> |   |                                       |
| Sieves                           | <b>✓</b> |   |                                       |
| Sieve Arms/Bushes                | <b>✓</b> |   |                                       |
| Fan                              | <b>✓</b> |   |                                       |
| Clean Grain Elevator             | <b>✓</b> |   |                                       |