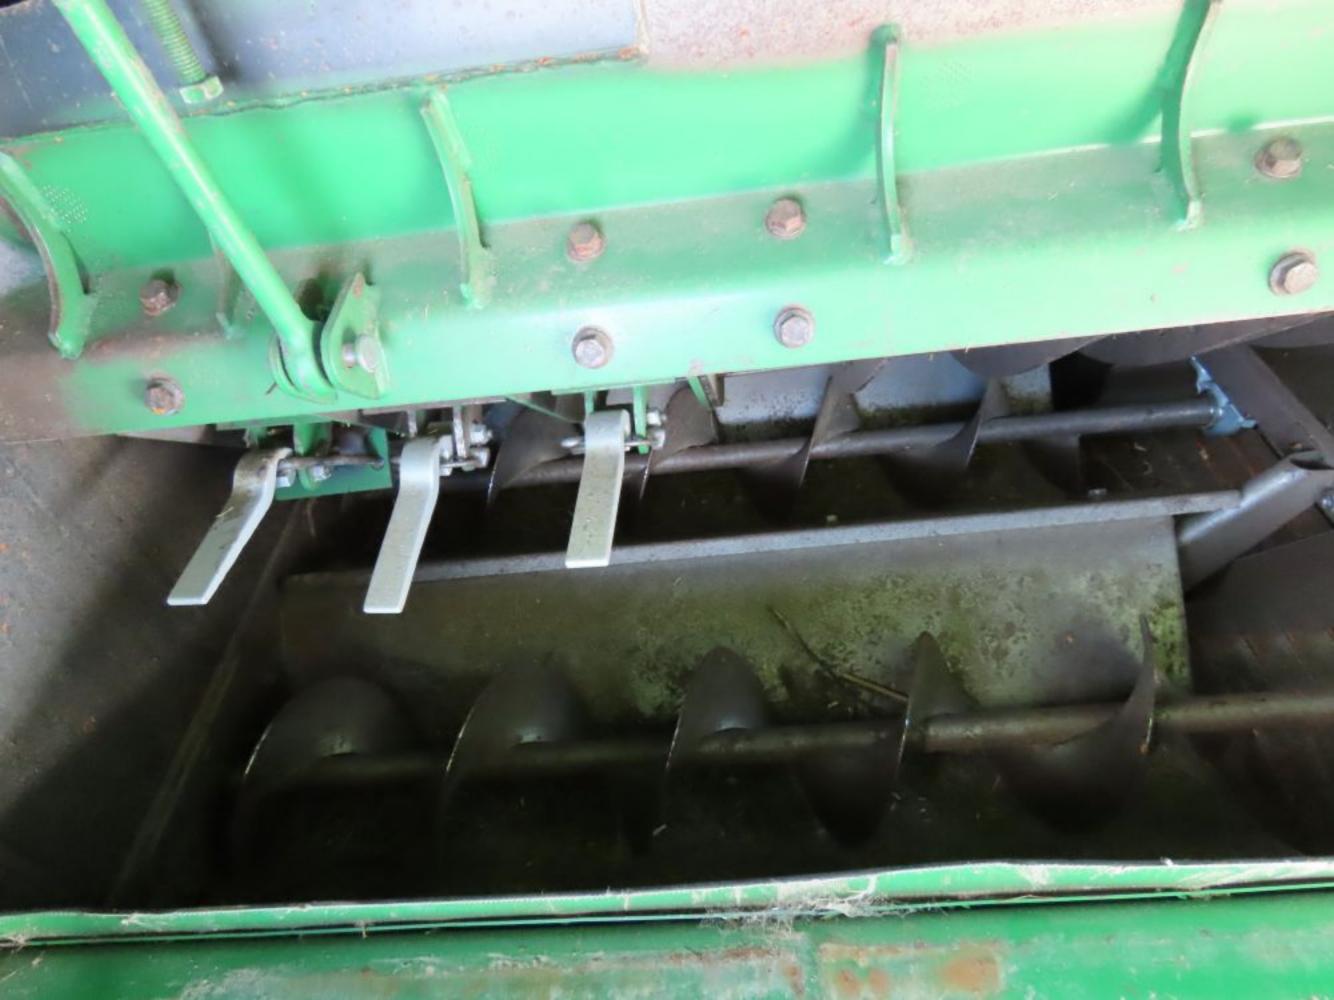

# Separator/Cleaning System

Rotor Type:

| Feeder House                     | V        | 7 |                                       |
|----------------------------------|----------|---|---------------------------------------|
| Feeder House Chain               | V        |   |                                       |
| Drive Belts/Chains               | <b>✓</b> |   |                                       |
| Rotor Condition                  | <b>\</b> |   |                                       |
| Rotor Bearing/s                  | <b>\</b> |   |                                       |
| Rasp Bars/<br>Threshing Elements | <b>✓</b> |   | Elements and Separator tynes near new |
| Rotor Belt                       | <b>✓</b> |   |                                       |
| Rotor Drive Clutch               | V        |   |                                       |
| Rotor Drive Gearbox              | V        |   |                                       |
| Top Cover                        | <b>\</b> |   |                                       |
| Concaves                         | <b>✓</b> |   |                                       |
| Discharge Beater                 | <b>✓</b> |   |                                       |
| Straw Walkers                    | <b>✓</b> |   |                                       |
| Sieves                           | <b>✓</b> |   |                                       |
| Sieve Arms/Bushes                | <b>✓</b> |   |                                       |
| Fan                              | <b>✓</b> |   |                                       |
| Clean Grain Elevator             | <b>✓</b> |   |                                       |