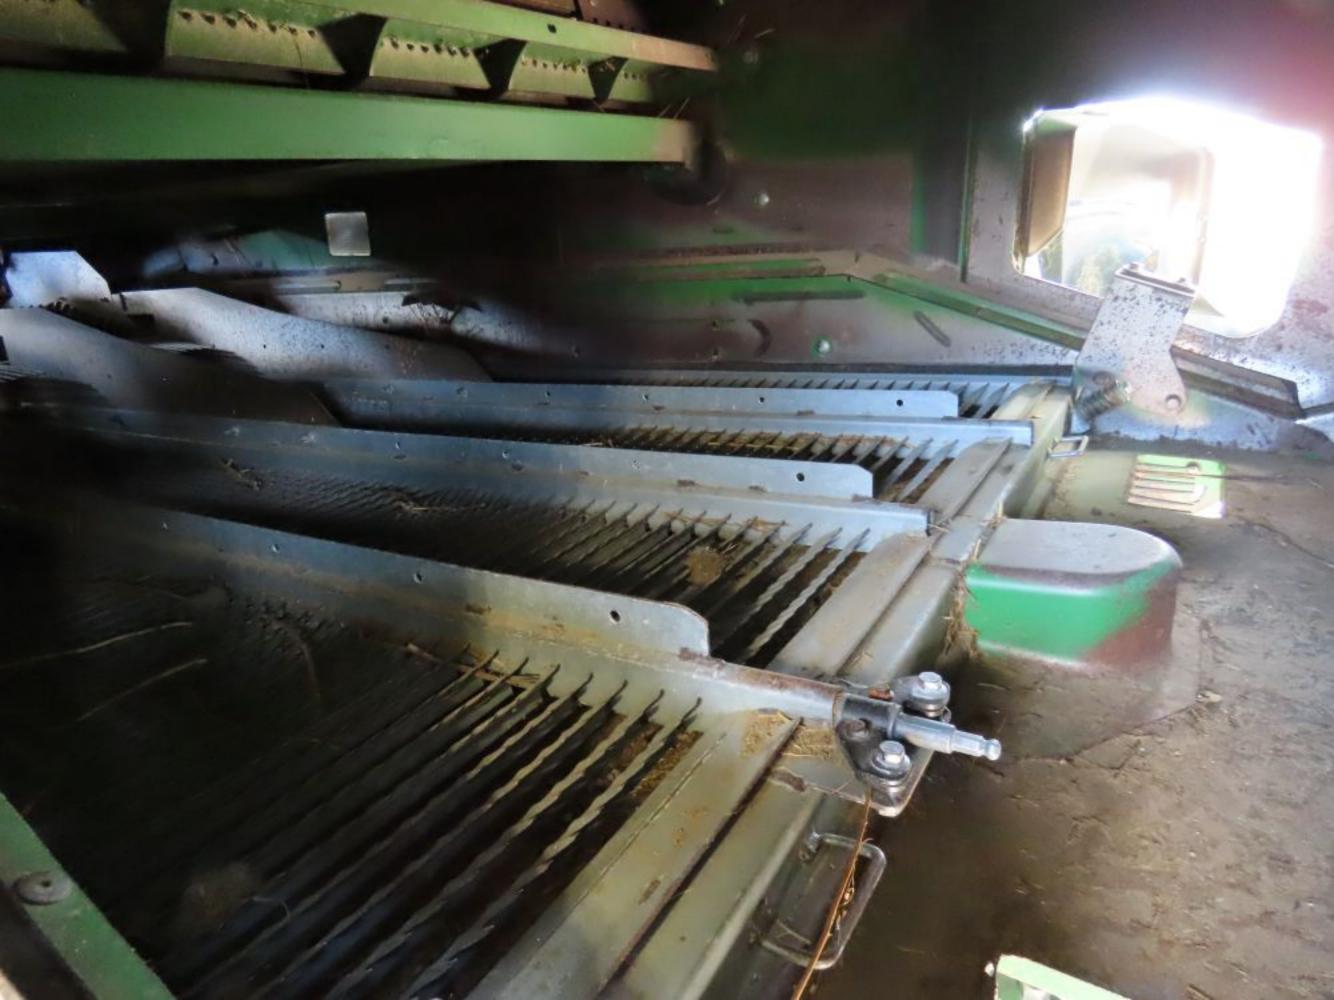

# Separator/Cleaning System

Rotor Type:

| Feeder House                     | V        | 7 |                                       |
|----------------------------------|----------|---|---------------------------------------|
| Feeder House Chain               | V        |   |                                       |
| Drive Belts/Chains               | <b>✓</b> |   |                                       |
| Rotor Condition                  | <b>\</b> |   |                                       |
| Rotor Bearing/s                  | <b>\</b> |   |                                       |
| Rasp Bars/<br>Threshing Elements | <b>✓</b> |   | Elements and Separator tynes near new |
| Rotor Belt                       | <b>✓</b> |   |                                       |
| Rotor Drive Clutch               | V        |   |                                       |
| Rotor Drive Gearbox              | V        |   |                                       |
| Top Cover                        | <b>\</b> |   |                                       |
| Concaves                         | <b>✓</b> |   |                                       |
| Discharge Beater                 | <b>✓</b> |   |                                       |
| Straw Walkers                    | <b>✓</b> |   |                                       |
| Sieves                           | <b>✓</b> |   |                                       |
| Sieve Arms/Bushes                | <b>✓</b> |   |                                       |
| Fan                              | <b>✓</b> |   |                                       |
| Clean Grain Elevator             | <b>✓</b> |   |                                       |