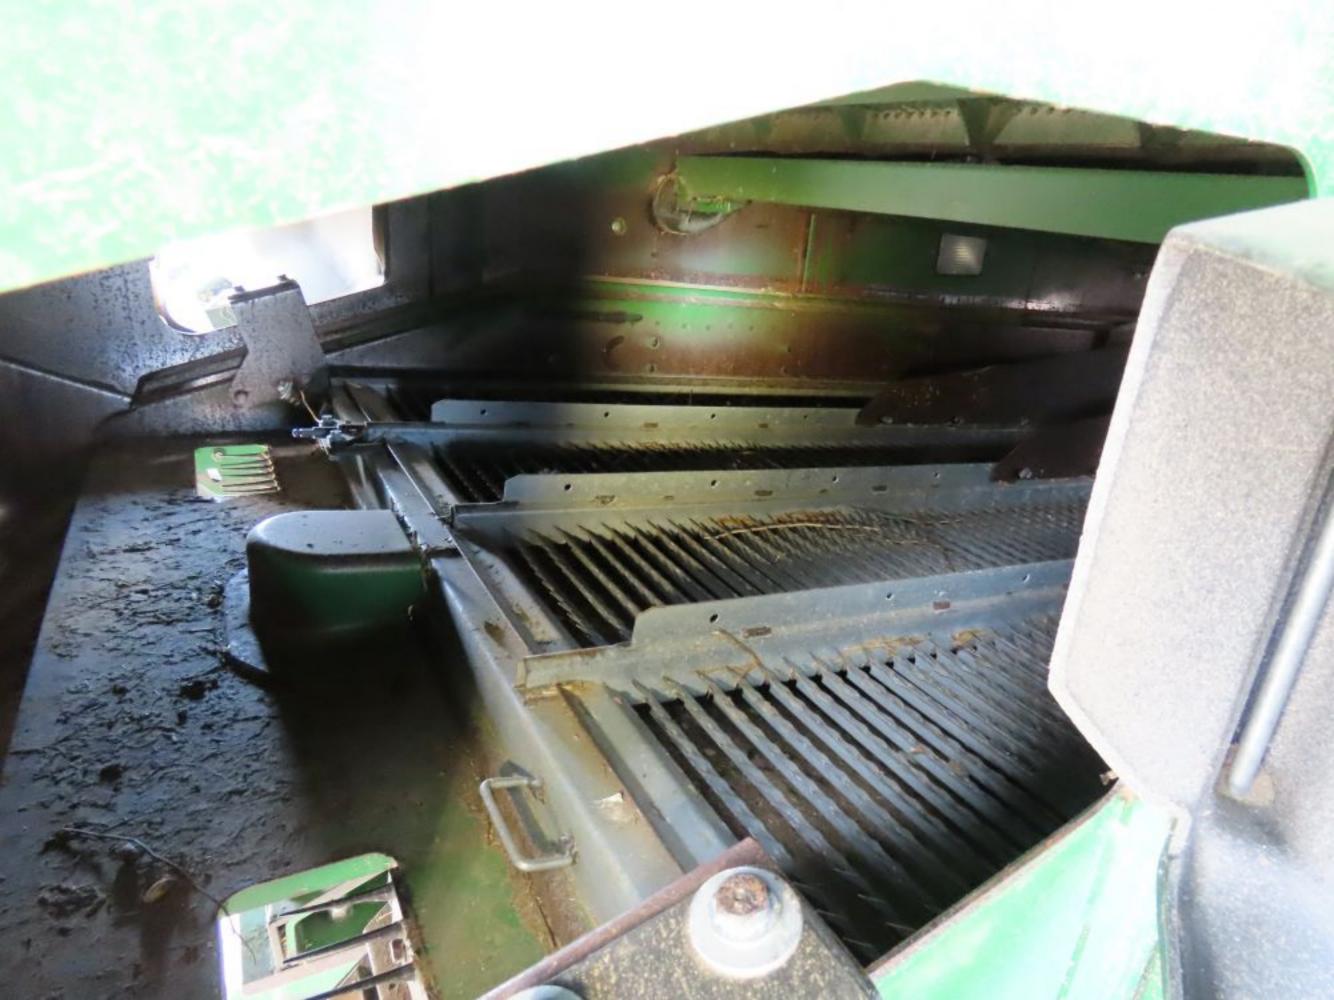

# Separator/Cleaning System

Rotor Type:

| Feeder House                     | V        | 7 |                                       |
|----------------------------------|----------|---|---------------------------------------|
| Feeder House Chain               | V        |   |                                       |
| Drive Belts/Chains               | <b>✓</b> |   |                                       |
| Rotor Condition                  | <b>\</b> |   |                                       |
| Rotor Bearing/s                  | <b>\</b> |   |                                       |
| Rasp Bars/<br>Threshing Elements | <b>✓</b> |   | Elements and Separator tynes near new |
| Rotor Belt                       | <b>✓</b> |   |                                       |
| Rotor Drive Clutch               | V        |   |                                       |
| Rotor Drive Gearbox              | V        |   |                                       |
| Top Cover                        | <b>\</b> |   |                                       |
| Concaves                         | <b>✓</b> |   |                                       |
| Discharge Beater                 | <b>✓</b> |   |                                       |
| Straw Walkers                    | <b>✓</b> |   |                                       |
| Sieves                           | <b>✓</b> |   |                                       |
| Sieve Arms/Bushes                | <b>✓</b> |   |                                       |
| Fan                              | <b>✓</b> |   |                                       |
| Clean Grain Elevator             | <b>✓</b> |   |                                       |