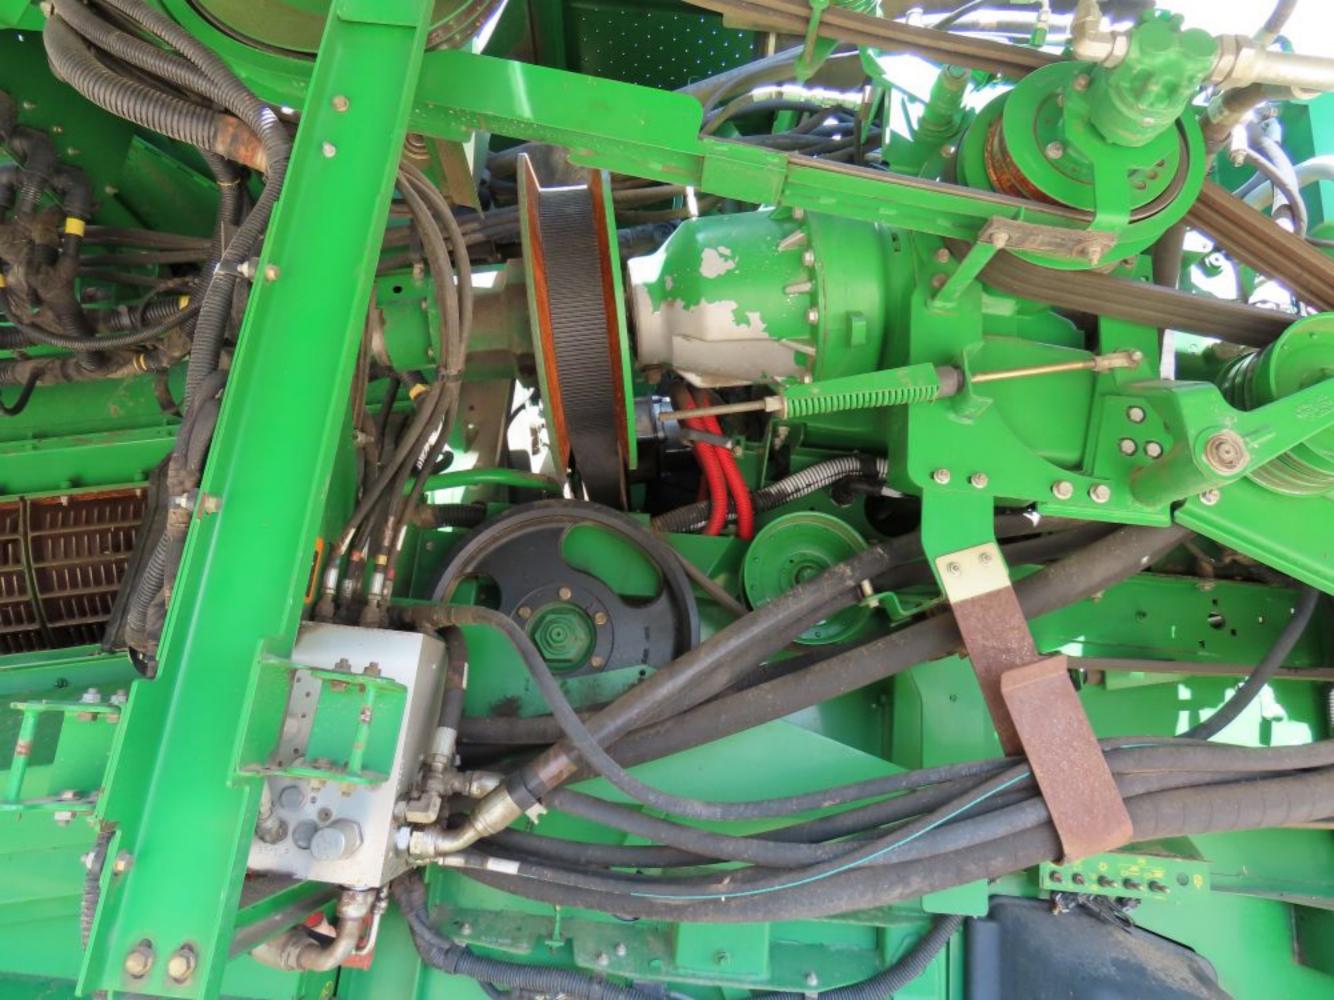

## **Hydraulic/Mechanical Drive System**

| Oil Level                 | <b>✓</b> |                                                  |
|---------------------------|----------|--------------------------------------------------|
| Hyd engage Drive<br>Units | <b>✓</b> | Main Rotor. Cutter Bar/Front Drive/ Unload Auger |
| Hyd Pumps                 | <b>✓</b> |                                                  |
| Hyd Cylinders             | <b>✓</b> |                                                  |
| Valve Blocks              | <b>✓</b> |                                                  |
| Steering                  | <b>✓</b> |                                                  |
| Hydrostatic Drive         | V        |                                                  |
| Quick Couplings           | V        |                                                  |
| Leaks                     | V        | No Leaks found                                   |