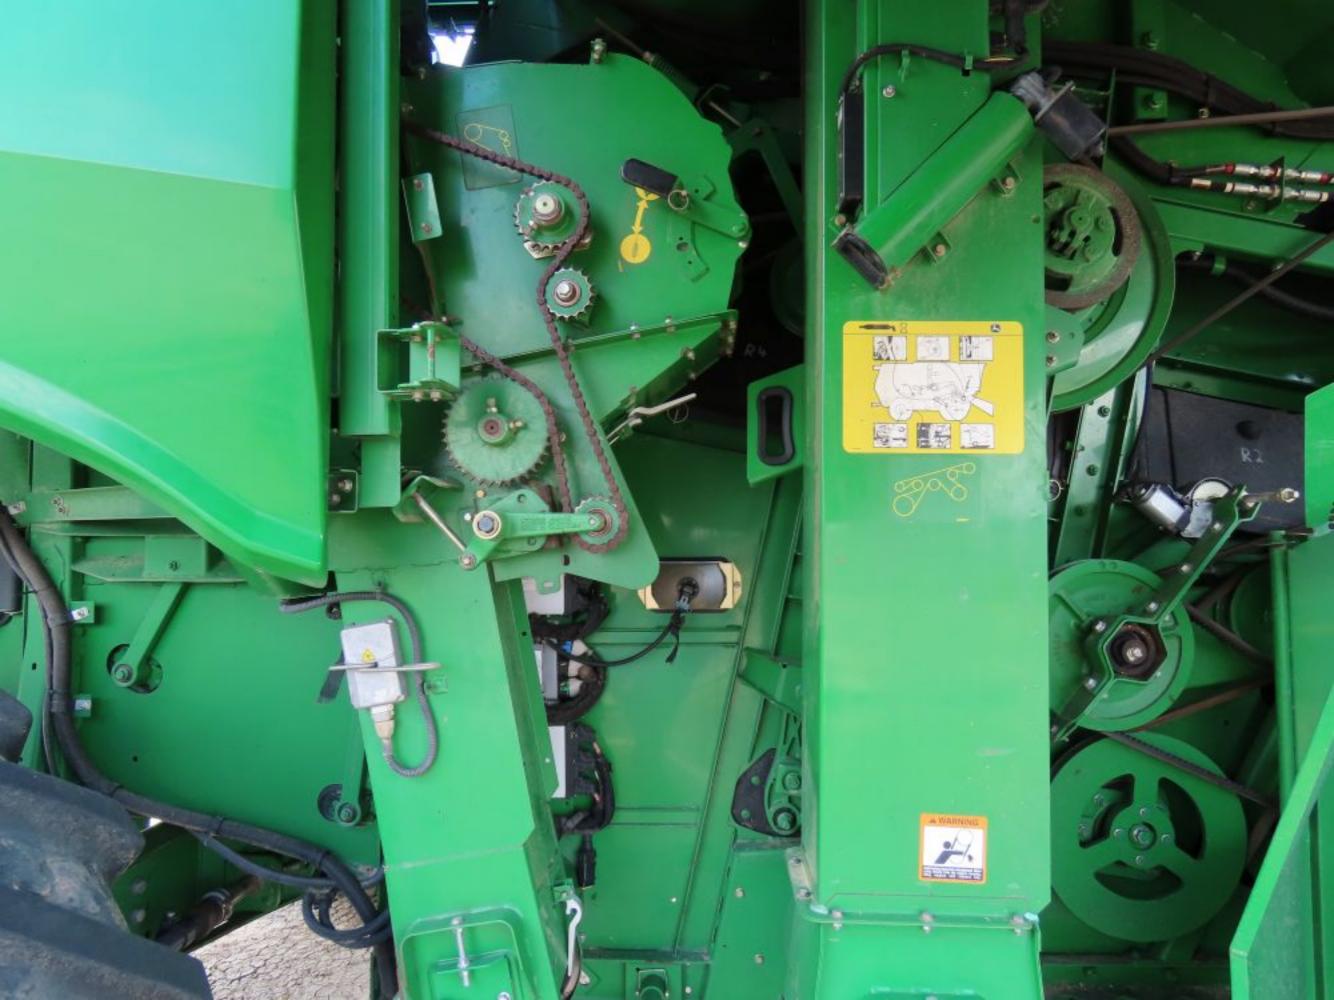

## **Hydraulic/Mechanical Drive System**

| Oil Level                 | <b>✓</b> |                                                  |
|---------------------------|----------|--------------------------------------------------|
| Hyd engage Drive<br>Units | <b>✓</b> | Main Rotor. Cutter Bar/Front Drive/ Unload Auger |
| Hyd Pumps                 | <b>✓</b> |                                                  |
| Hyd Cylinders             | <b>✓</b> |                                                  |
| Valve Blocks              | <b>✓</b> |                                                  |
| Steering                  | <b>✓</b> |                                                  |
| Hydrostatic Drive         | V        |                                                  |
| Quick Couplings           | V        |                                                  |
| Leaks                     | V        | No Leaks found                                   |