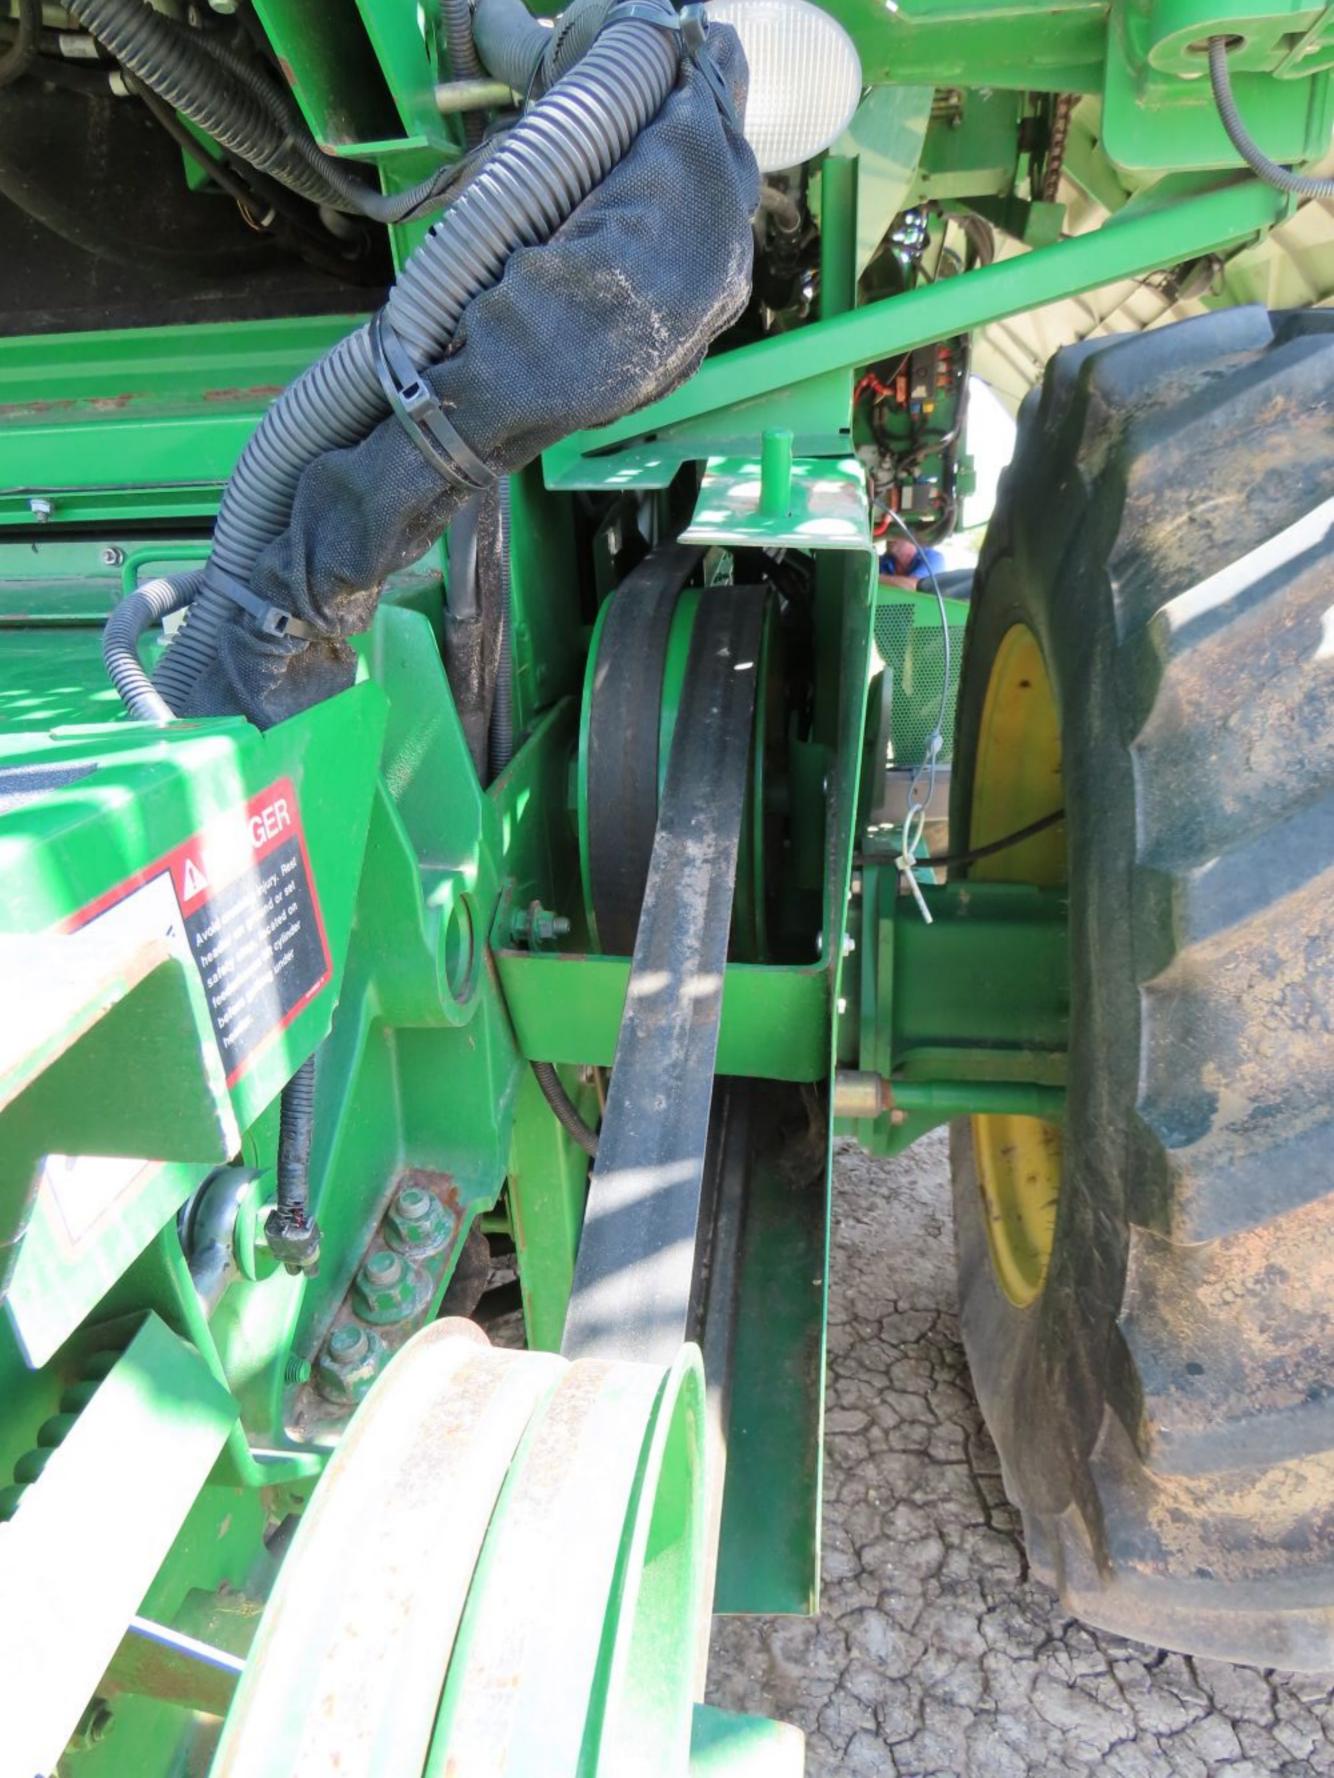

## **Hydraulic/Mechanical Drive System**

| Oil Level                 | <b>✓</b> |                                                  |
|---------------------------|----------|--------------------------------------------------|
| Hyd engage Drive<br>Units | <b>✓</b> | Main Rotor. Cutter Bar/Front Drive/ Unload Auger |
| Hyd Pumps                 | <b>✓</b> |                                                  |
| Hyd Cylinders             | <b>✓</b> |                                                  |
| Valve Blocks              | <b>✓</b> |                                                  |
| Steering                  | <b>✓</b> |                                                  |
| Hydrostatic Drive         | V        |                                                  |
| Quick Couplings           | V        |                                                  |
| Leaks                     | V        | No Leaks found                                   |

# Separator/Cleaning System

Rotor Type:

| Feeder House                     | V        | 7 |                                       |
|----------------------------------|----------|---|---------------------------------------|
| Feeder House Chain               | V        |   |                                       |
| Drive Belts/Chains               | <b>✓</b> |   |                                       |
| Rotor Condition                  | <b>\</b> |   |                                       |
| Rotor Bearing/s                  | <b>\</b> |   |                                       |
| Rasp Bars/<br>Threshing Elements | <b>✓</b> |   | Elements and Separator tynes near new |
| Rotor Belt                       | <b>✓</b> |   |                                       |
| Rotor Drive Clutch               | V        |   |                                       |
| Rotor Drive Gearbox              | V        |   |                                       |
| Top Cover                        | <b>\</b> |   |                                       |
| Concaves                         | <b>✓</b> |   |                                       |
| Discharge Beater                 | <b>✓</b> |   |                                       |
| Straw Walkers                    | <b>✓</b> |   |                                       |
| Sieves                           | <b>✓</b> |   |                                       |
| Sieve Arms/Bushes                | <b>✓</b> |   |                                       |
| Fan                              | <b>✓</b> |   |                                       |
| Clean Grain Elevator             | <b>✓</b> |   |                                       |