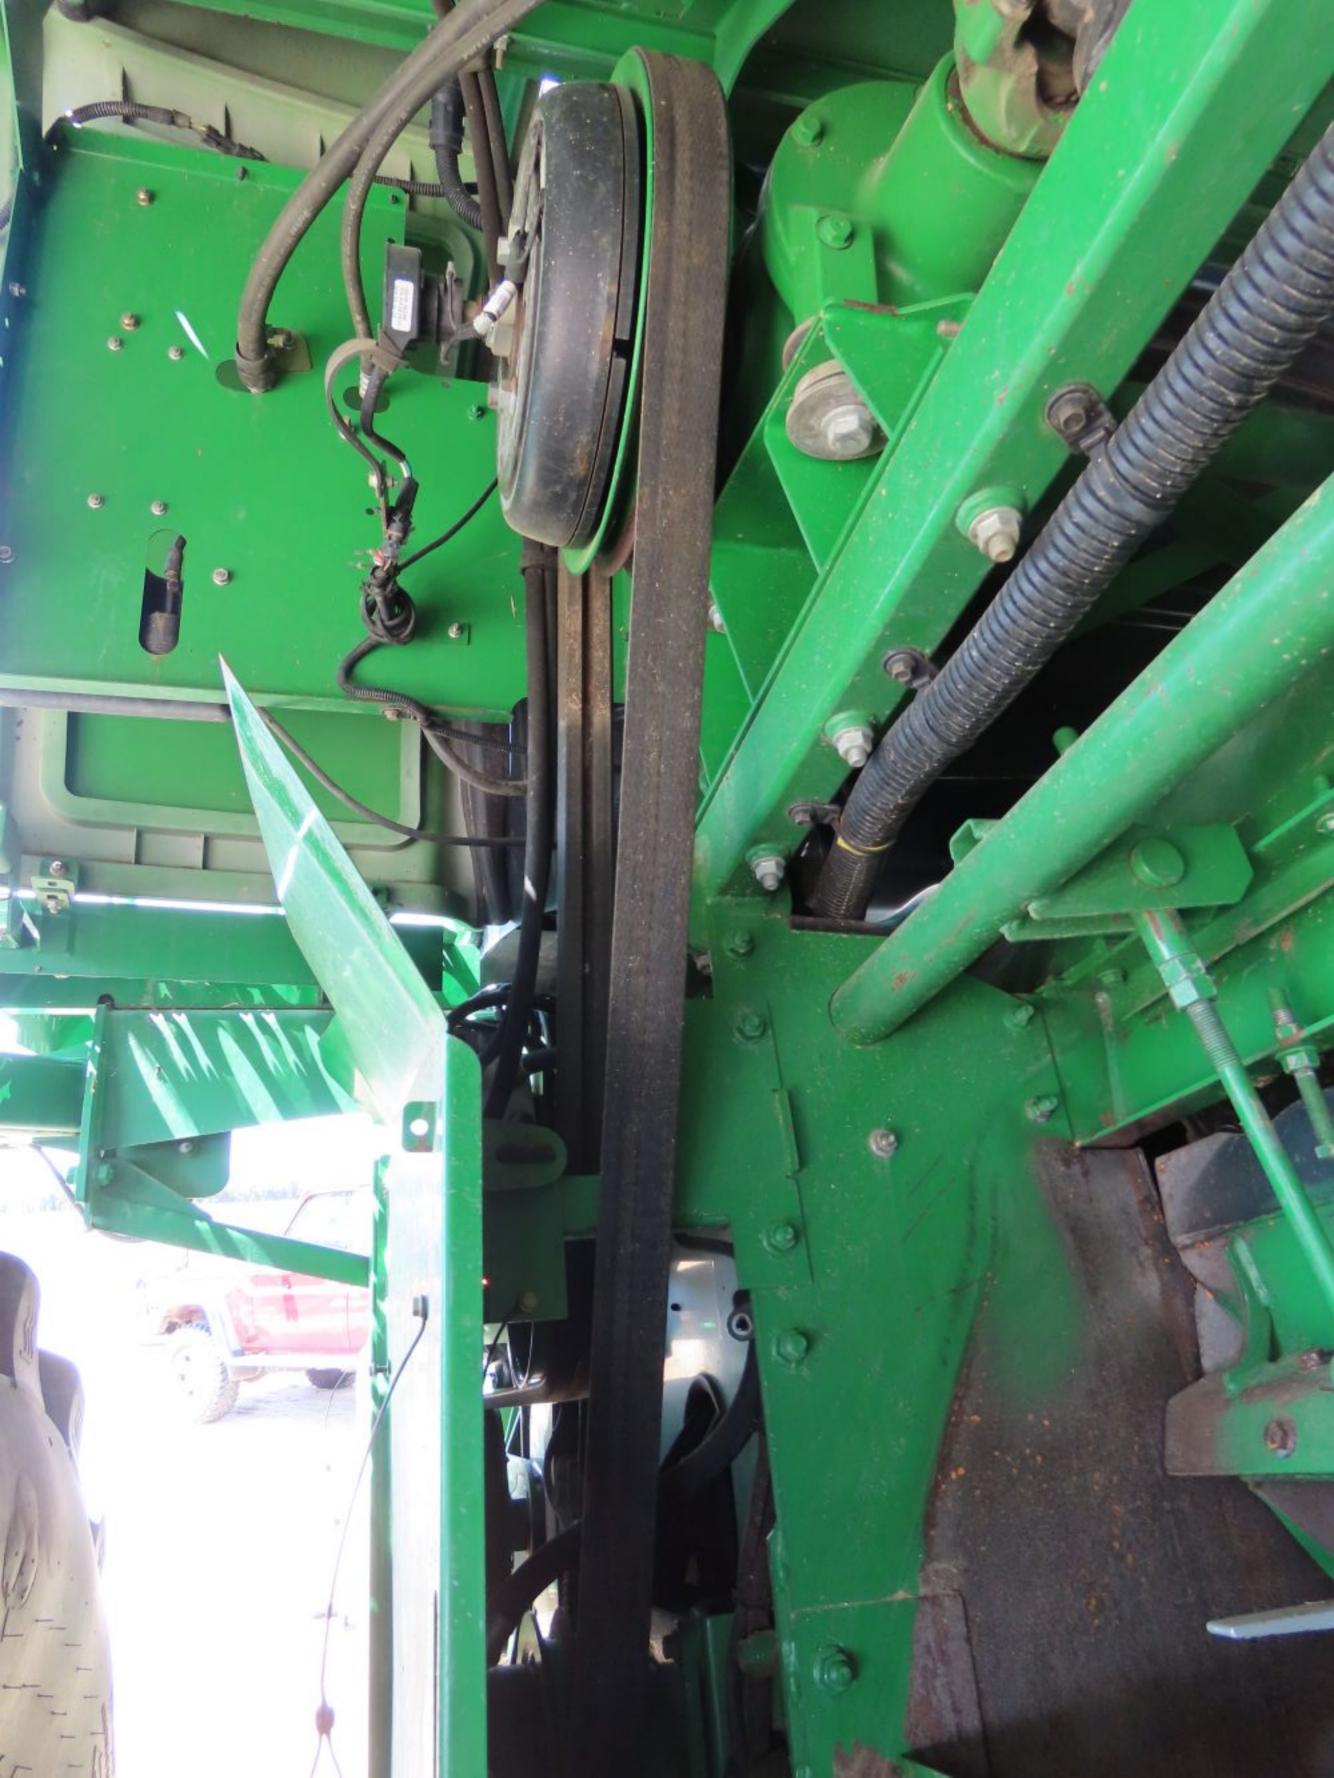

## **Hydraulic/Mechanical Drive System**

| Oil Level                 | <b>✓</b> |                                                  |
|---------------------------|----------|--------------------------------------------------|
| Hyd engage Drive<br>Units | <b>✓</b> | Main Rotor. Cutter Bar/Front Drive/ Unload Auger |
| Hyd Pumps                 | <b>✓</b> |                                                  |
| Hyd Cylinders             | <b>✓</b> |                                                  |
| Valve Blocks              | <b>✓</b> |                                                  |
| Steering                  | <b>✓</b> |                                                  |
| Hydrostatic Drive         | V        |                                                  |
| Quick Couplings           | V        |                                                  |
| Leaks                     | V        | No Leaks found                                   |

# Separator/Cleaning System

Rotor Type:

| Feeder House                     | V        | 7 |                                       |
|----------------------------------|----------|---|---------------------------------------|
| Feeder House Chain               | V        |   |                                       |
| Drive Belts/Chains               | <b>✓</b> |   |                                       |
| Rotor Condition                  | <b>\</b> |   |                                       |
| Rotor Bearing/s                  | <b>\</b> |   |                                       |
| Rasp Bars/<br>Threshing Elements | <b>✓</b> |   | Elements and Separator tynes near new |
| Rotor Belt                       | <b>✓</b> |   |                                       |
| Rotor Drive Clutch               | V        |   |                                       |
| Rotor Drive Gearbox              | V        |   |                                       |
| Top Cover                        | <b>\</b> |   |                                       |
| Concaves                         | <b>✓</b> |   |                                       |
| Discharge Beater                 | <b>✓</b> |   |                                       |
| Straw Walkers                    | <b>✓</b> |   |                                       |
| Sieves                           | <b>✓</b> |   |                                       |
| Sieve Arms/Bushes                | <b>✓</b> |   |                                       |
| Fan                              | <b>✓</b> |   |                                       |
| Clean Grain Elevator             | <b>✓</b> |   |                                       |