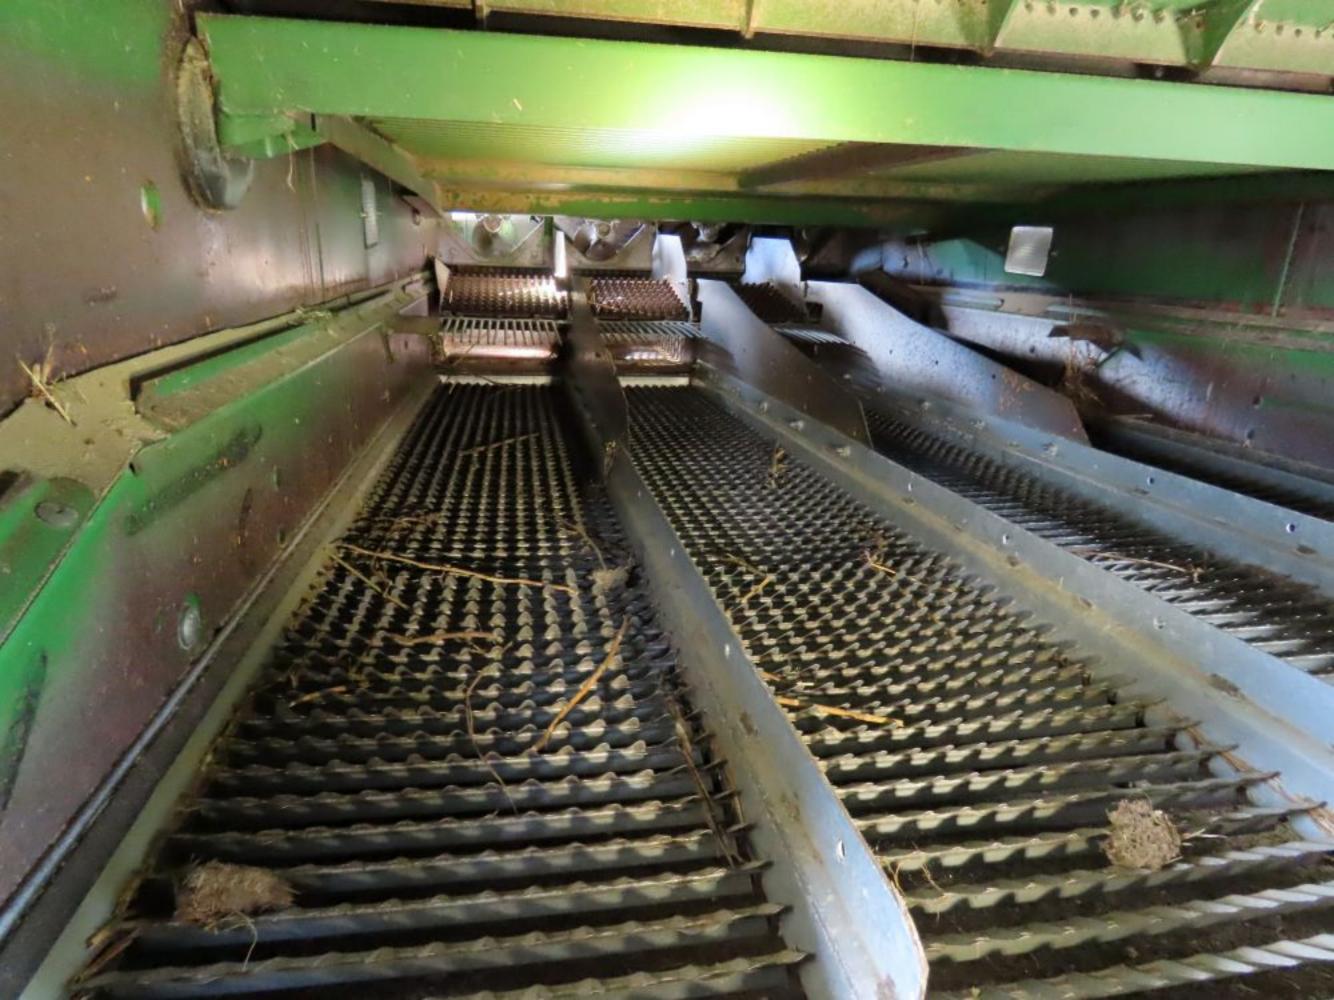

# Separator/Cleaning System

Rotor Type:

| Feeder House                     | V        | 7 |                                       |
|----------------------------------|----------|---|---------------------------------------|
| Feeder House Chain               | V        |   |                                       |
| Drive Belts/Chains               | <b>✓</b> |   |                                       |
| Rotor Condition                  | <b>\</b> |   |                                       |
| Rotor Bearing/s                  | <b>\</b> |   |                                       |
| Rasp Bars/<br>Threshing Elements | <b>✓</b> |   | Elements and Separator tynes near new |
| Rotor Belt                       | <b>✓</b> |   |                                       |
| Rotor Drive Clutch               | V        |   |                                       |
| Rotor Drive Gearbox              | V        |   |                                       |
| Top Cover                        | <b>\</b> |   |                                       |
| Concaves                         | <b>✓</b> |   |                                       |
| Discharge Beater                 | <b>✓</b> |   |                                       |
| Straw Walkers                    | <b>✓</b> |   |                                       |
| Sieves                           | <b>✓</b> |   |                                       |
| Sieve Arms/Bushes                | <b>✓</b> |   |                                       |
| Fan                              | <b>✓</b> |   |                                       |
| Clean Grain Elevator             | <b>✓</b> |   |                                       |

| Cross Auger                    | <b>✓</b>    |  |        |  |
|--------------------------------|-------------|--|--------|--|
| Returns                        | <b>&gt;</b> |  |        |  |
| Grain Tank                     |             |  |        |  |
| Unload Auger                   | <b>✓</b>    |  | Length |  |
| Sample System                  | <b>✓</b>    |  |        |  |
| Moisture Meter                 | <b>✓</b>    |  |        |  |
| Grain Loss Monitors            | <b>✓</b>    |  |        |  |
| Scales/Yield Monitors          | V           |  |        |  |
| Adjustments                    |             |  |        |  |
| Rotor Speed                    | V           |  | 74 Y   |  |
| Concave Clearance              | V           |  |        |  |
| Fan Speed                      | V           |  |        |  |
| Sieve Settings                 | <b>✓</b>    |  |        |  |
| Others                         | V           |  |        |  |
| Choppers and Spreaders         |             |  |        |  |
| Drive Belt/Pullies             | <b>V</b>    |  |        |  |
| Chopper Knives                 | <b>&gt;</b> |  |        |  |
| Spreaders                      | <b>✓</b>    |  |        |  |
| Spreader Drive                 | <b>V</b>    |  |        |  |
| Grease Points/<br>Auto Greaser |             |  |        |  |
|                                | 6           |  |        |  |