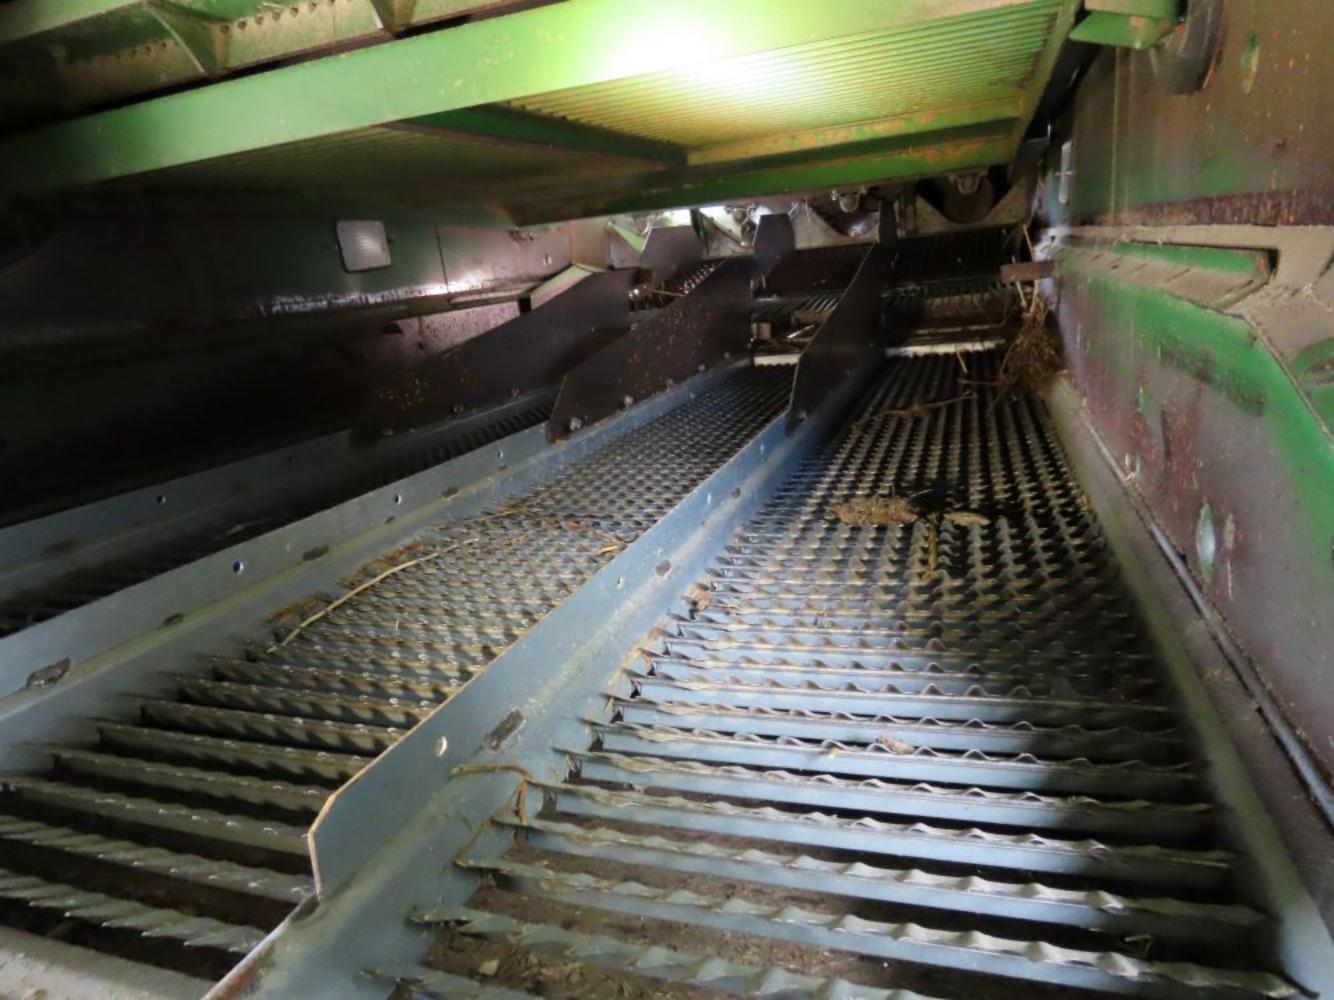

# Separator/Cleaning System

Rotor Type:

| Feeder House                     | V        | 7 |                                       |
|----------------------------------|----------|---|---------------------------------------|
| Feeder House Chain               | V        |   |                                       |
| Drive Belts/Chains               | <b>✓</b> |   |                                       |
| Rotor Condition                  | <b>\</b> |   |                                       |
| Rotor Bearing/s                  | <b>\</b> |   |                                       |
| Rasp Bars/<br>Threshing Elements | <b>✓</b> |   | Elements and Separator tynes near new |
| Rotor Belt                       | <b>✓</b> |   |                                       |
| Rotor Drive Clutch               | V        |   |                                       |
| Rotor Drive Gearbox              | V        |   |                                       |
| Top Cover                        | <b>\</b> |   |                                       |
| Concaves                         | <b>✓</b> |   |                                       |
| Discharge Beater                 | <b>✓</b> |   |                                       |
| Straw Walkers                    | <b>✓</b> |   |                                       |
| Sieves                           | <b>✓</b> |   |                                       |
| Sieve Arms/Bushes                | <b>✓</b> |   |                                       |
| Fan                              | <b>✓</b> |   |                                       |
| Clean Grain Elevator             | <b>✓</b> |   |                                       |