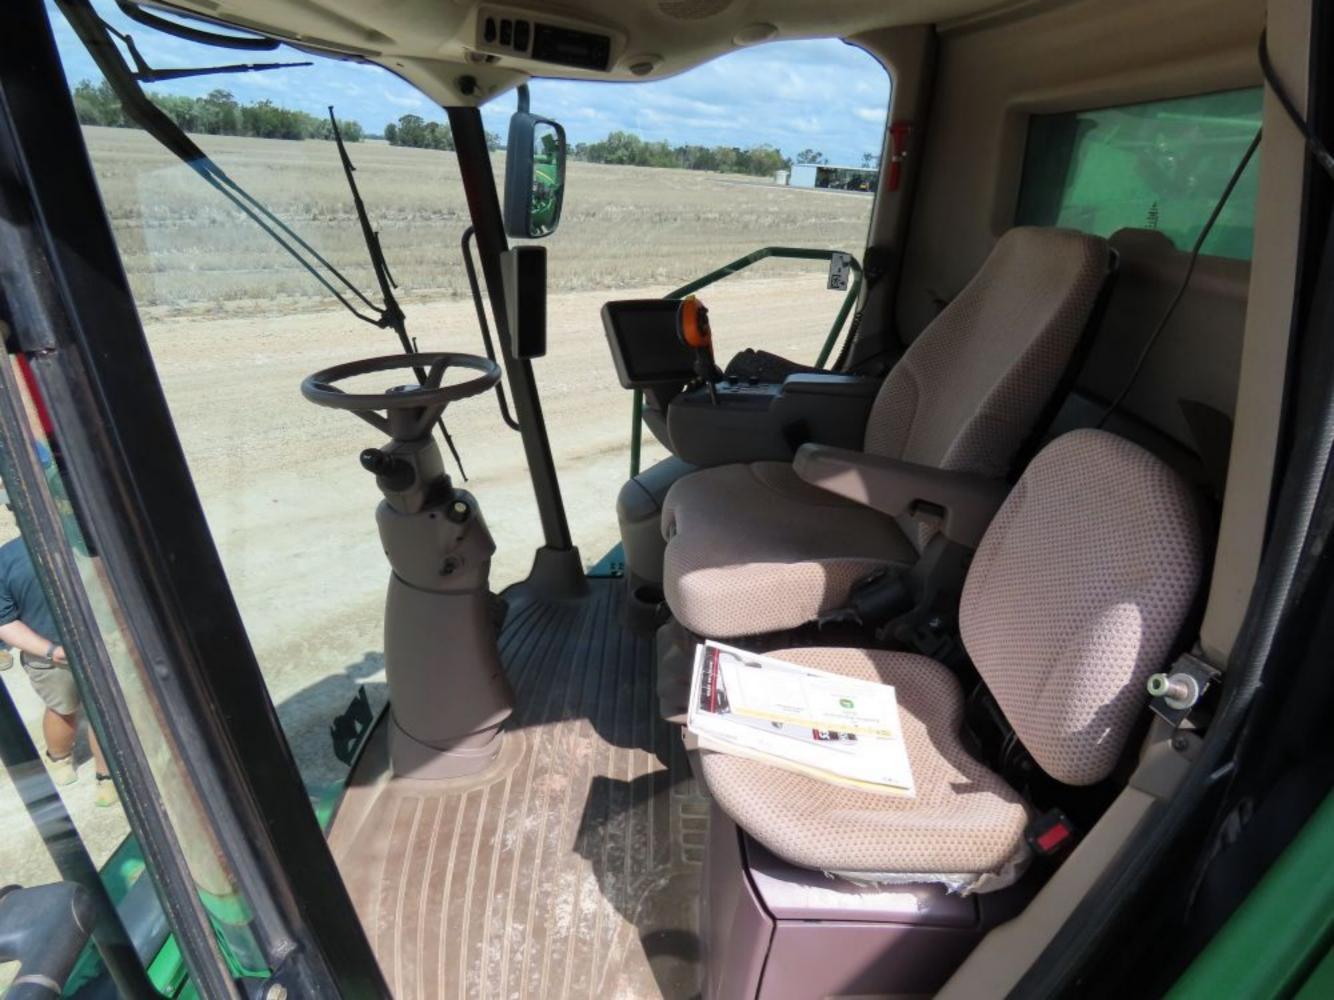

| Cab              |          |  |
|------------------|----------|--|
| Air Conditioner  | <b>✓</b> |  |
| Radio            | <b>✓</b> |  |
| Two Way Radio    | <b>✓</b> |  |
| Screens/Monitors | <b>✓</b> |  |
| Auto Steer       | <b>✓</b> |  |
| Upholstery       | <b>✓</b> |  |

| Seat Condition/Functions | <b>✓</b> |   |                                                                       |
|--------------------------|----------|---|-----------------------------------------------------------------------|
| Functions/Main Controls  |          |   | Clearing sale conditions. Front not attached                          |
| Front Up/Down            |          |   |                                                                       |
| Reel Up/Down             |          |   |                                                                       |
| Reel In/Out              |          |   |                                                                       |
| Front Tilt               |          |   |                                                                       |
| Reel Speed               |          |   |                                                                       |
| Auto Steer               |          |   |                                                                       |
| Auger In/Out             |          |   |                                                                       |
| Auger Start/Stop         |          |   |                                                                       |
| Drive Fwd/Back           |          |   |                                                                       |
| Pre Set Height           |          |   |                                                                       |
| Separator Start          |          |   |                                                                       |
| Front Start              |          |   |                                                                       |
| Adjustment Controls      | 1        |   |                                                                       |
|                          |          |   |                                                                       |
| Rotor Speed              | V        |   |                                                                       |
| Concave Clearance        | <b>\</b> |   |                                                                       |
| Sieve Settings           | V        |   |                                                                       |
| Fan Speed                | <u>S</u> | X |                                                                       |
| Engine Revs              | V        |   |                                                                       |
| Park Brake               | <b>✓</b> |   |                                                                       |
| Grain Loss Monitors      | <b>✓</b> |   |                                                                       |
| Lights                   | <b>S</b> |   | Fault Code when switched on. Could not get it to fault a second time. |
| Grain Tank Window        | V        |   |                                                                       |
| Orange Beacons           | V        |   |                                                                       |
| Mirrors                  | <b>V</b> | \ |                                                                       |
| Fault Codes              |          |   | No Active Codes. Lights code did not activate a second time           |