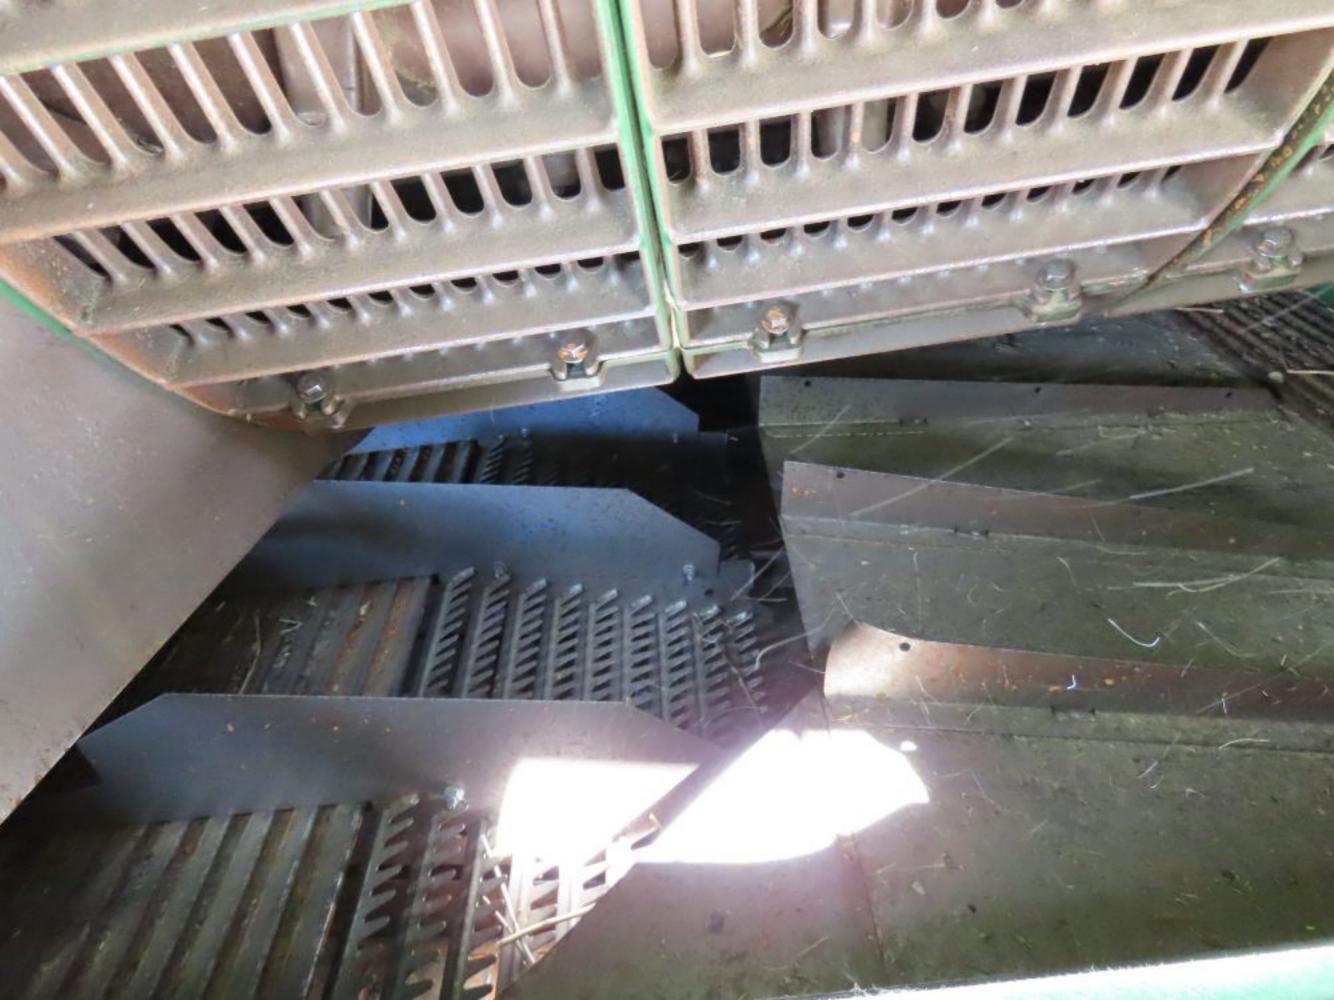

# Separator/Cleaning System

Rotor Type:

| Feeder House                     | V        | 7 |                                       |
|----------------------------------|----------|---|---------------------------------------|
| Feeder House Chain               | V        |   |                                       |
| Drive Belts/Chains               | <b>✓</b> |   |                                       |
| Rotor Condition                  | <b>\</b> |   |                                       |
| Rotor Bearing/s                  | <b>\</b> |   |                                       |
| Rasp Bars/<br>Threshing Elements | <b>✓</b> |   | Elements and Separator tynes near new |
| Rotor Belt                       | <b>✓</b> |   |                                       |
| Rotor Drive Clutch               | V        |   |                                       |
| Rotor Drive Gearbox              | V        |   |                                       |
| Top Cover                        | <b>\</b> |   |                                       |
| Concaves                         | <b>✓</b> |   |                                       |
| Discharge Beater                 | <b>✓</b> |   |                                       |
| Straw Walkers                    | <b>✓</b> |   |                                       |
| Sieves                           | <b>✓</b> |   |                                       |
| Sieve Arms/Bushes                | <b>✓</b> |   |                                       |
| Fan                              | <b>✓</b> |   |                                       |
| Clean Grain Elevator             | <b>✓</b> |   |                                       |

| Cross Auger                    | <b>✓</b>    |  |        |  |
|--------------------------------|-------------|--|--------|--|
| Returns                        | <b>&gt;</b> |  |        |  |
| Grain Tank                     |             |  |        |  |
| Unload Auger                   | <b>✓</b>    |  | Length |  |
| Sample System                  | <b>✓</b>    |  |        |  |
| Moisture Meter                 | <b>✓</b>    |  |        |  |
| Grain Loss Monitors            | <b>✓</b>    |  |        |  |
| Scales/Yield Monitors          | V           |  |        |  |
| Adjustments                    |             |  |        |  |
| Rotor Speed                    | V           |  | 74 Y   |  |
| Concave Clearance              | V           |  |        |  |
| Fan Speed                      | V           |  |        |  |
| Sieve Settings                 | <b>✓</b>    |  |        |  |
| Others                         | V           |  |        |  |
| Choppers and Spreaders         |             |  |        |  |
| Drive Belt/Pullies             | <b>V</b>    |  |        |  |
| Chopper Knives                 | <b>&gt;</b> |  |        |  |
| Spreaders                      | <b>✓</b>    |  |        |  |
| Spreader Drive                 | <b>V</b>    |  |        |  |
| Grease Points/<br>Auto Greaser |             |  |        |  |
|                                | 6           |  |        |  |