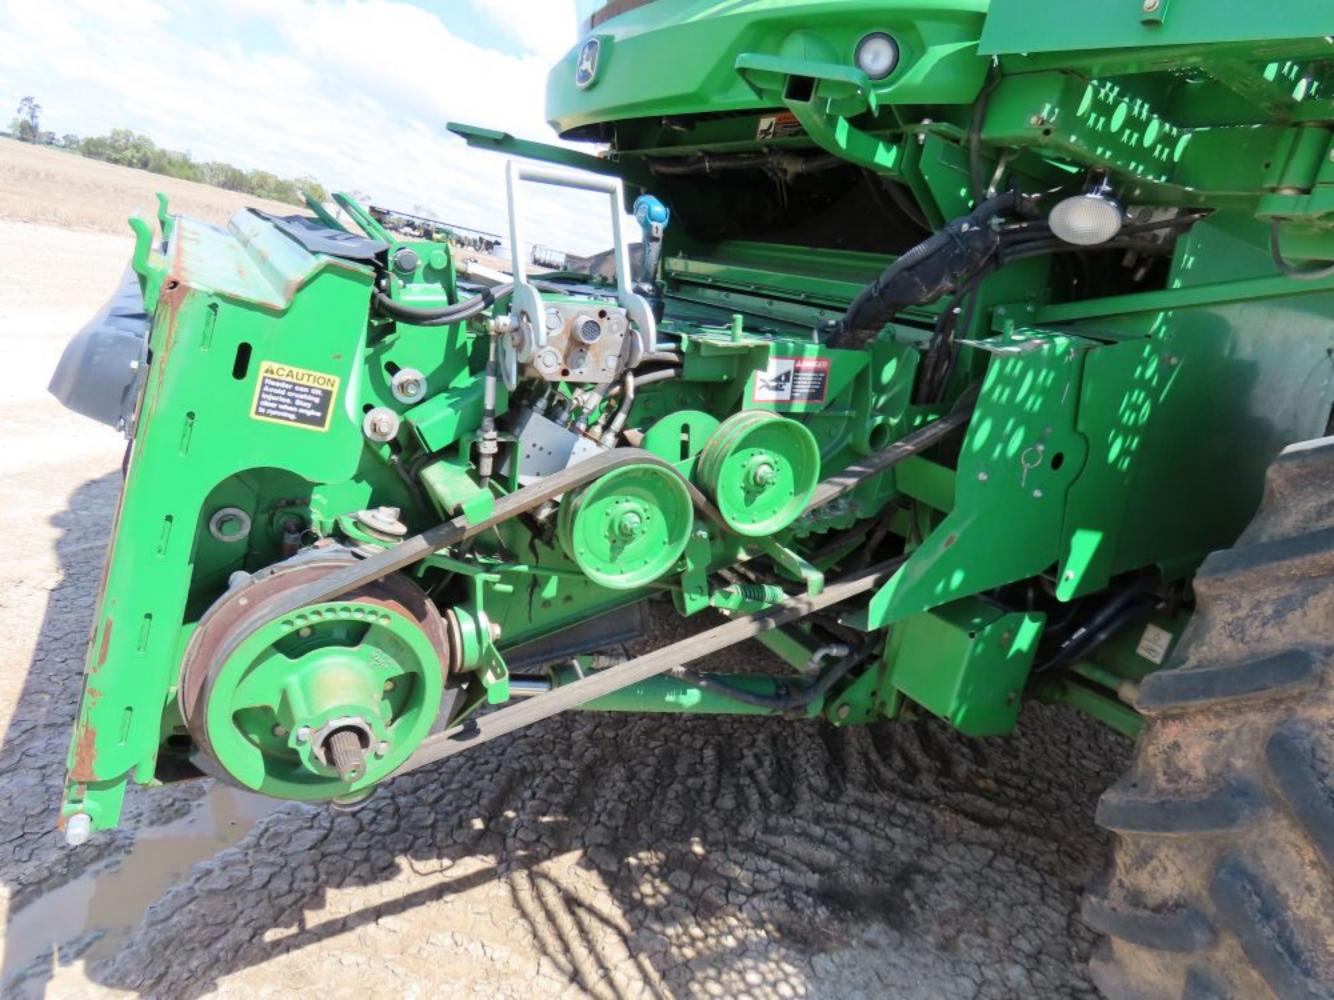

## **Hydraulic/Mechanical Drive System**

| Oil Level                 | <b>✓</b> |                                                  |
|---------------------------|----------|--------------------------------------------------|
| Hyd engage Drive<br>Units | <b>✓</b> | Main Rotor. Cutter Bar/Front Drive/ Unload Auger |
| Hyd Pumps                 | <b>✓</b> |                                                  |
| Hyd Cylinders             | <b>✓</b> |                                                  |
| Valve Blocks              | <b>✓</b> |                                                  |
| Steering                  | <b>✓</b> |                                                  |
| Hydrostatic Drive         | V        |                                                  |
| Quick Couplings           | V        |                                                  |
| Leaks                     | V        | No Leaks found                                   |

# Separator/Cleaning System

Rotor Type:

| Feeder House                     | V        | 7 |                                       |
|----------------------------------|----------|---|---------------------------------------|
| Feeder House Chain               | V        |   |                                       |
| Drive Belts/Chains               | <b>✓</b> |   |                                       |
| Rotor Condition                  | <b>\</b> |   |                                       |
| Rotor Bearing/s                  | <b>\</b> |   |                                       |
| Rasp Bars/<br>Threshing Elements | <b>✓</b> |   | Elements and Separator tynes near new |
| Rotor Belt                       | <b>✓</b> |   |                                       |
| Rotor Drive Clutch               | V        |   |                                       |
| Rotor Drive Gearbox              | V        |   |                                       |
| Top Cover                        | <b>\</b> |   |                                       |
| Concaves                         | <b>✓</b> |   |                                       |
| Discharge Beater                 | <b>✓</b> |   |                                       |
| Straw Walkers                    | <b>✓</b> |   |                                       |
| Sieves                           | <b>✓</b> |   |                                       |
| Sieve Arms/Bushes                | <b>✓</b> |   |                                       |
| Fan                              | <b>✓</b> |   |                                       |
| Clean Grain Elevator             | <b>✓</b> |   |                                       |