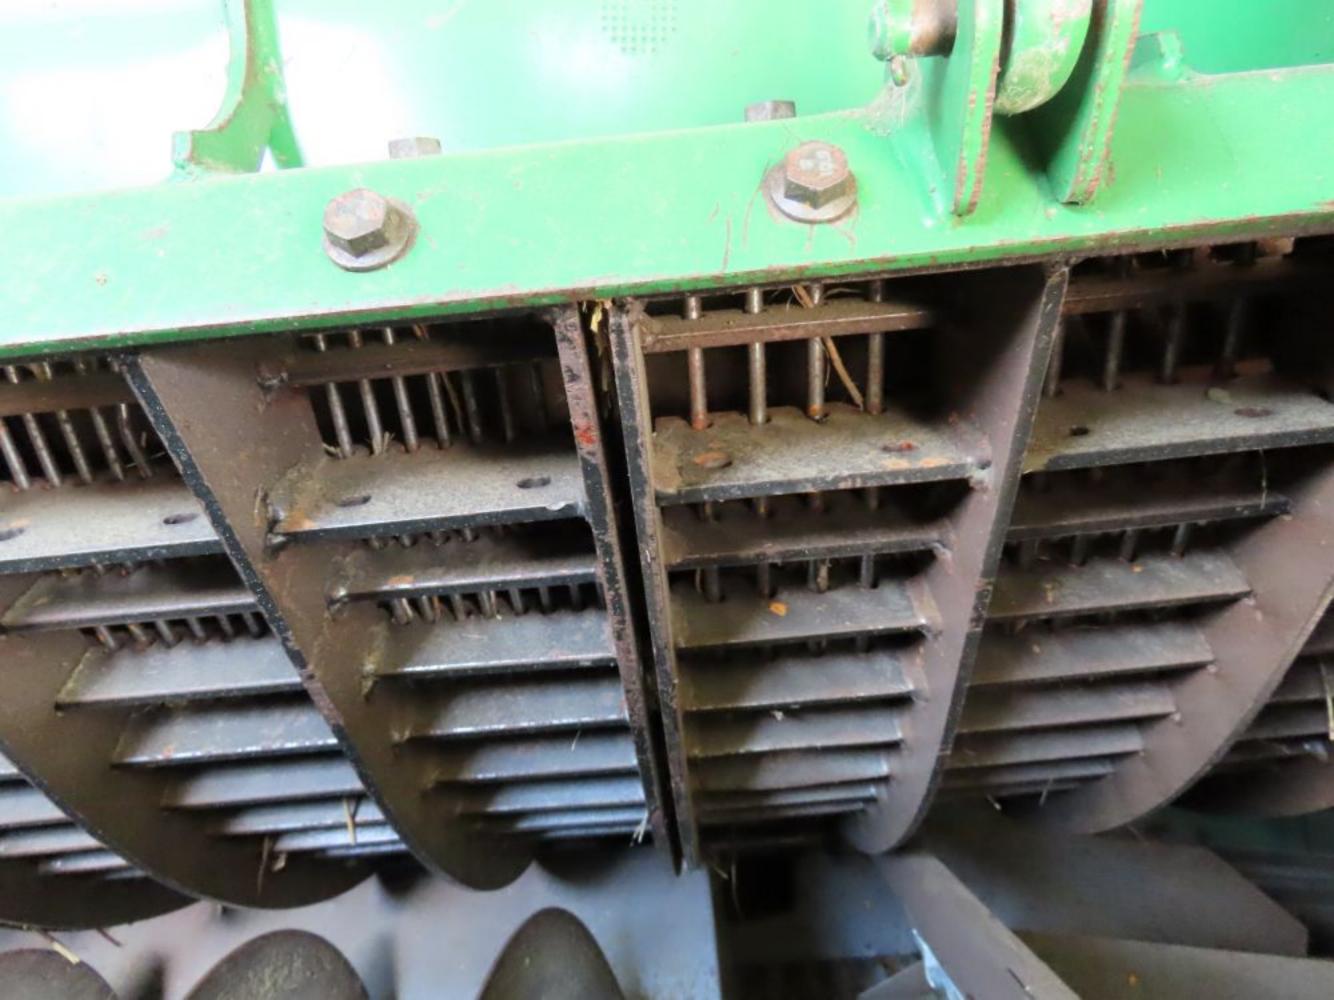

# Separator/Cleaning System

Rotor Type:

| Feeder House                     | V        | 7 |                                       |
|----------------------------------|----------|---|---------------------------------------|
| Feeder House Chain               | V        |   |                                       |
| Drive Belts/Chains               | <b>✓</b> |   |                                       |
| Rotor Condition                  | <b>\</b> |   |                                       |
| Rotor Bearing/s                  | <b>\</b> |   |                                       |
| Rasp Bars/<br>Threshing Elements | <b>✓</b> |   | Elements and Separator tynes near new |
| Rotor Belt                       | <b>✓</b> |   |                                       |
| Rotor Drive Clutch               | V        |   |                                       |
| Rotor Drive Gearbox              | V        |   |                                       |
| Top Cover                        | <b>\</b> |   |                                       |
| Concaves                         | <b>✓</b> |   |                                       |
| Discharge Beater                 | <b>✓</b> |   |                                       |
| Straw Walkers                    | <b>✓</b> |   |                                       |
| Sieves                           | <b>✓</b> |   |                                       |
| Sieve Arms/Bushes                | <b>✓</b> |   |                                       |
| Fan                              | <b>✓</b> |   |                                       |
| Clean Grain Elevator             | <b>✓</b> |   |                                       |