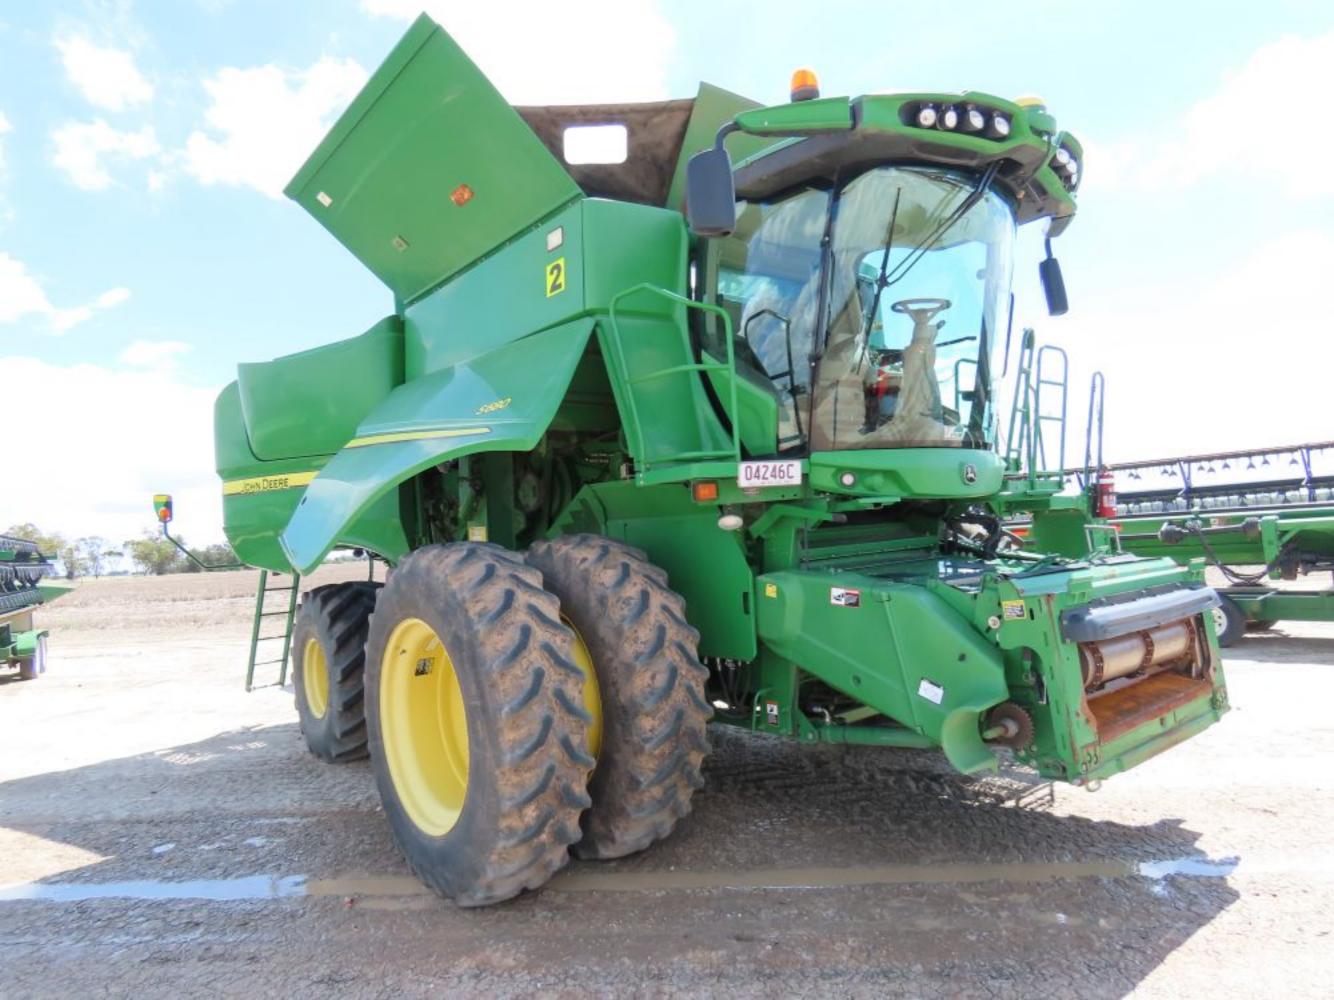

## **Grain Harvesting Equipment**

<u>Date:</u> 11/02/2025 <u>Location</u>: Reardon Farms, Bungunya <u>Machine Type</u>: Header

Make: John Deere Model: S680 & 640D Front Hours: Eng 3747 Sep 2543

<u>Clean</u>: Yes/No

**Overall Condition:** Header and Front are in excellent, well looked after condition. Front has a few knife guards broken, otherwise in excellent condition.