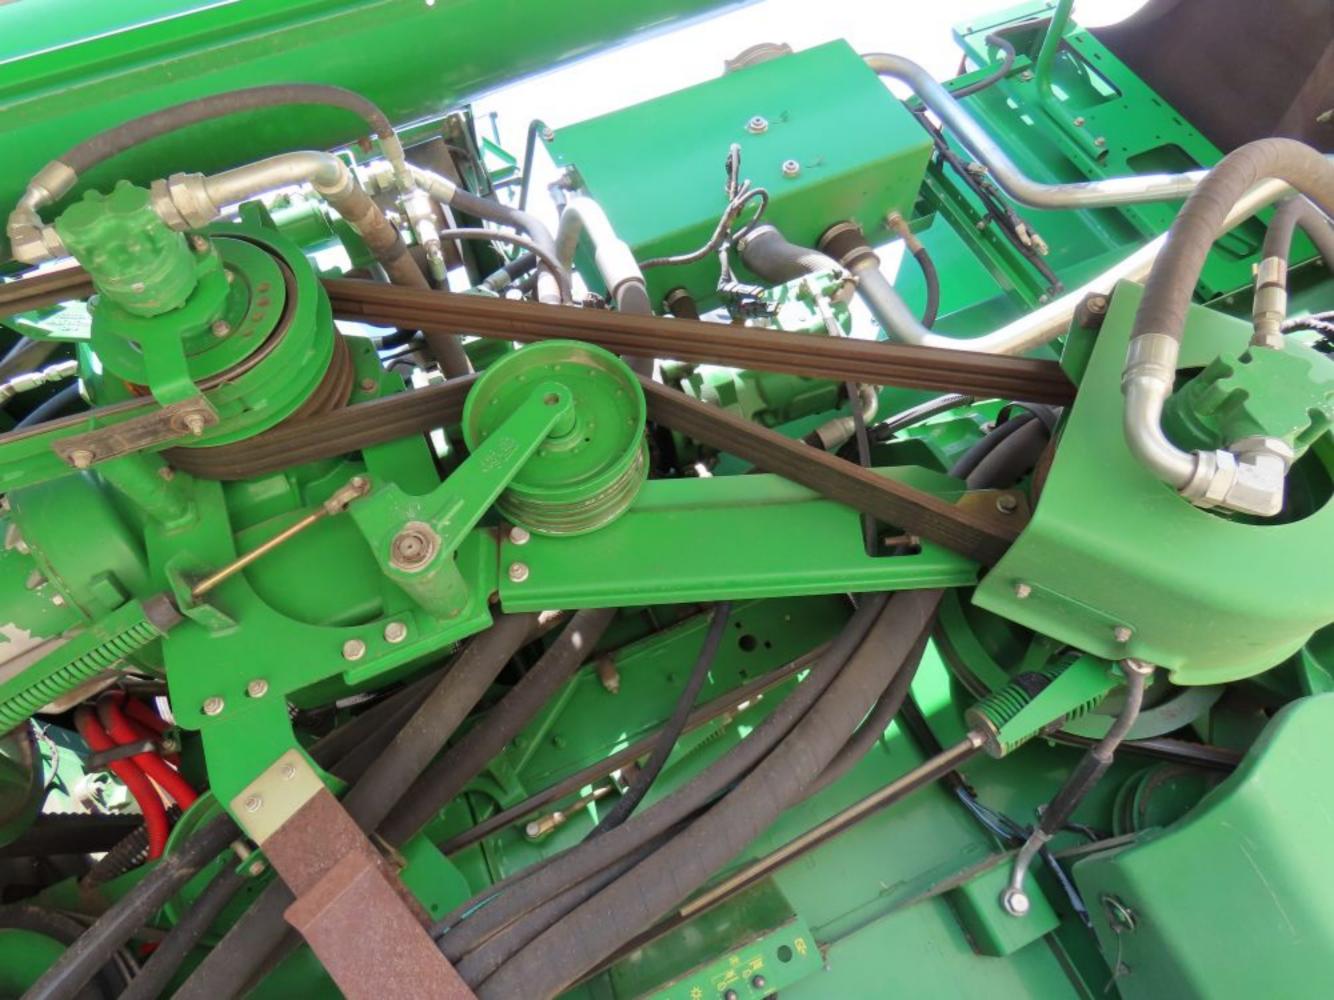

## **Hydraulic/Mechanical Drive System**

| Oil Level                 | <b>✓</b> |                                                  |
|---------------------------|----------|--------------------------------------------------|
| Hyd engage Drive<br>Units | <b>✓</b> | Main Rotor. Cutter Bar/Front Drive/ Unload Auger |
| Hyd Pumps                 | <b>✓</b> |                                                  |
| Hyd Cylinders             | <b>✓</b> |                                                  |
| Valve Blocks              | <b>✓</b> |                                                  |
| Steering                  | <b>✓</b> |                                                  |
| Hydrostatic Drive         | V        |                                                  |
| Quick Couplings           | V        |                                                  |
| Leaks                     | V        | No Leaks found                                   |