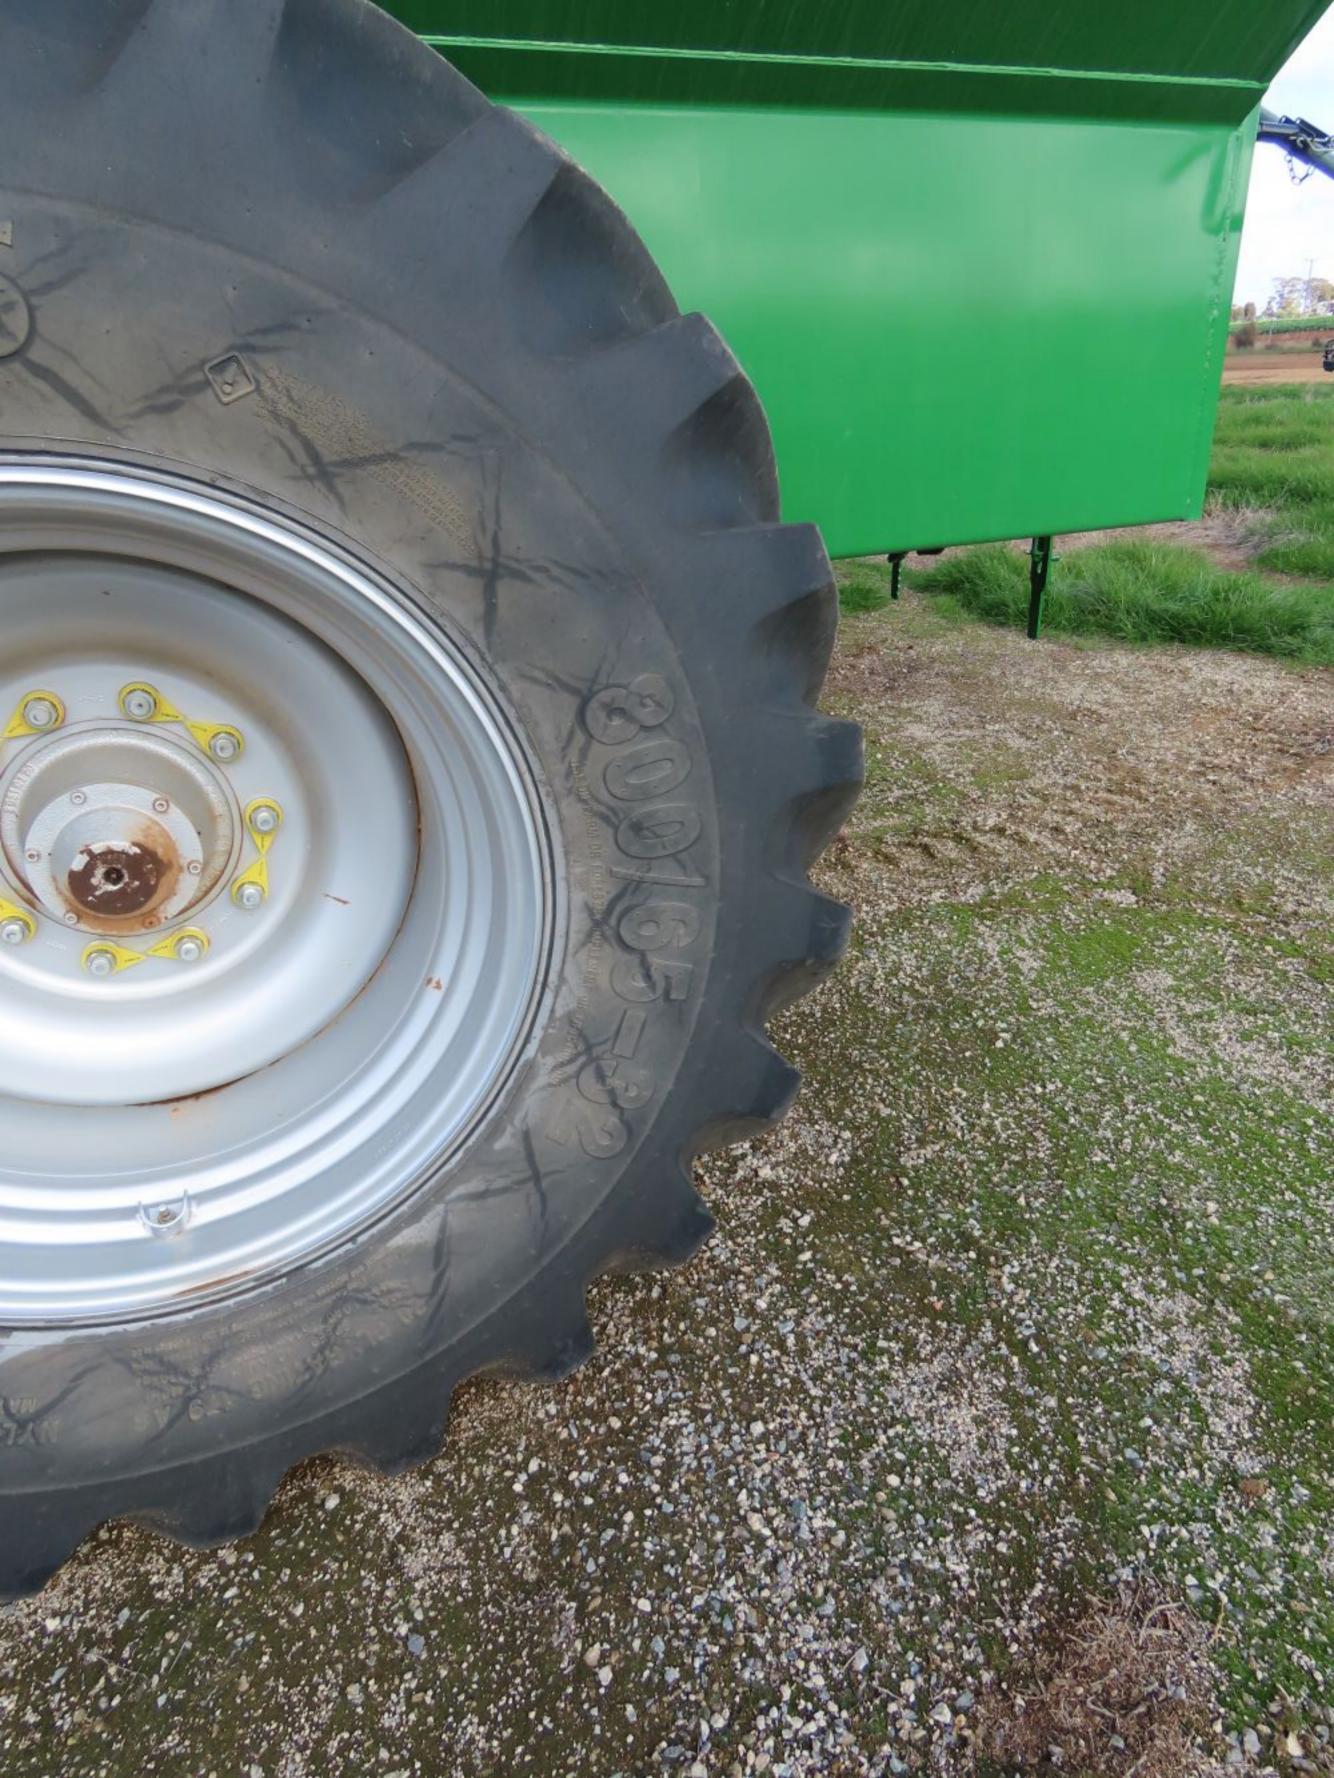

## Visual Inspection

| Item         | ОК | Not<br>OK | Comments |
|--------------|----|-----------|----------|
| Pull & Frame | ~  |           |          |
| PTO & Clutch | -  |           |          |
| Gearbox      | ~  |           |          |
| Drive Chains | ~  | (         |          |
|              |    |           |          |
| Hyd Hoses    | >  |           |          |
| Hyd Fittings | ~  |           |          |
| Hyd Rams     | ×  | )         |          |
|              |    |           |          |
| Bottom Auger | <  | 1         |          |
| Unload Auger | ~  |           |          |
|              |    |           |          |
| Wheels       | ~  |           |          |
| Tyres        | ~  |           |          |
| Steering     |    |           | N/A      |
|              |    |           |          |

Chaser Bin is in excellent condition.

Roll over tarp looks good

Cover at bottom of unload auger was not off to have a look inside.

Contact Vendor for Unload Auger Size.