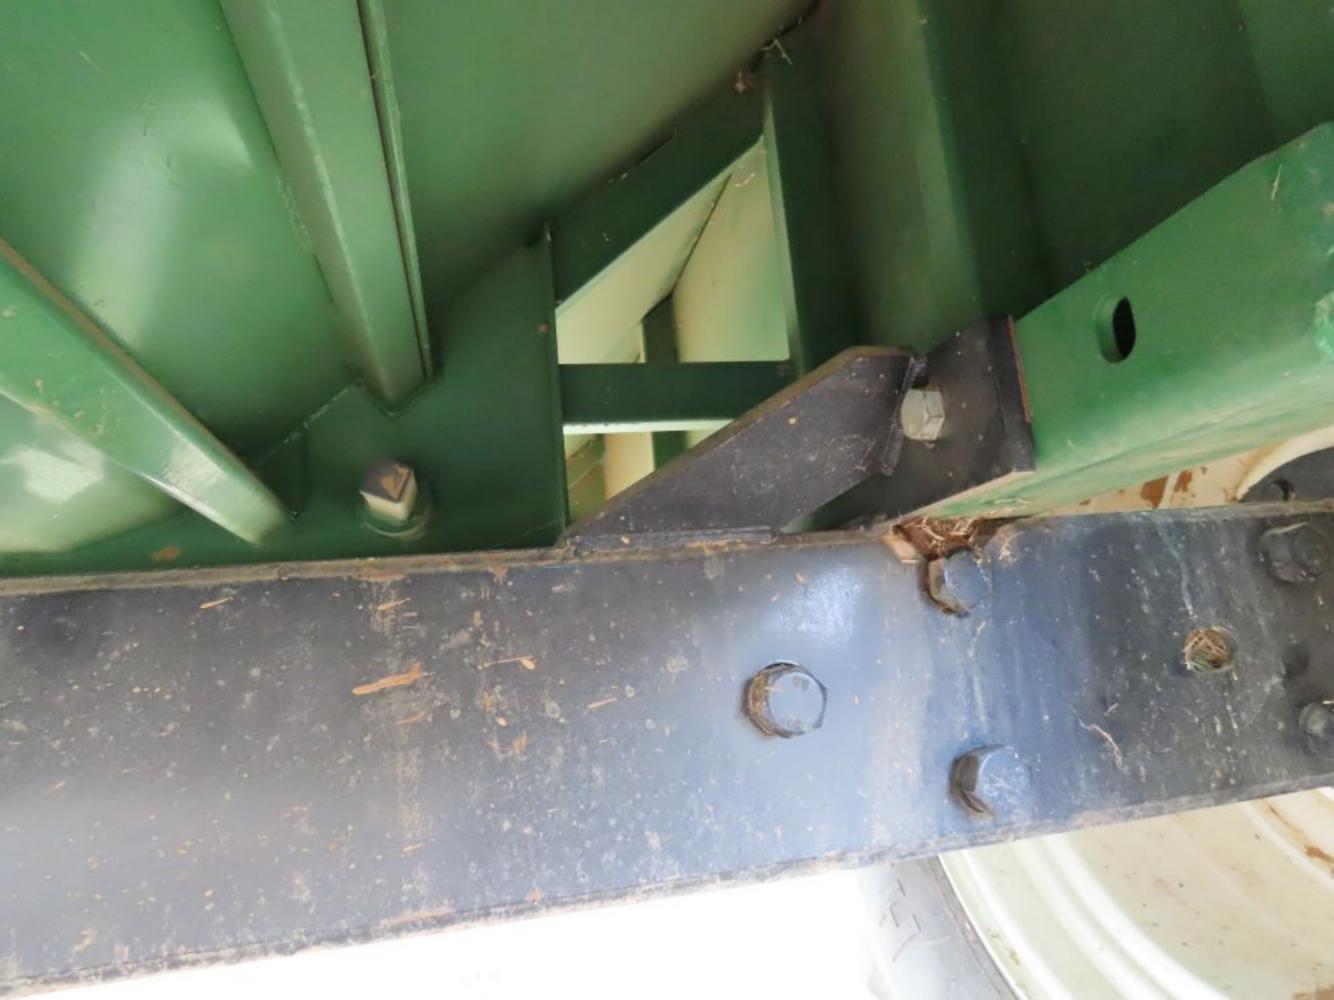

## Visual Inspection

| Item         | ОК | Not<br>OK | Comments |
|--------------|----|-----------|----------|
| Pull & Frame | ~  |           |          |
| PTO & Clutch | -  |           |          |
| Gearbox      | ~  |           |          |
| Drive Chains | ~  | (         |          |
|              |    |           |          |
| Hyd Hoses    | >  |           |          |
| Hyd Fittings | ~  |           |          |
| Hyd Rams     | ×  | )         |          |
|              |    |           |          |
| Bottom Auger | <  | 1         |          |
| Unload Auger | ~  |           |          |
|              |    |           |          |
| Wheels       | ~  |           |          |
| Tyres        | ~  |           |          |
| Steering     |    |           | N/A      |
|              |    |           |          |

Chaser Bin is in excellent condition.

Roll over tarp looks good

Cover at bottom of unload auger was not off to have a look inside.

Contact Vendor for Unload Auger Size.