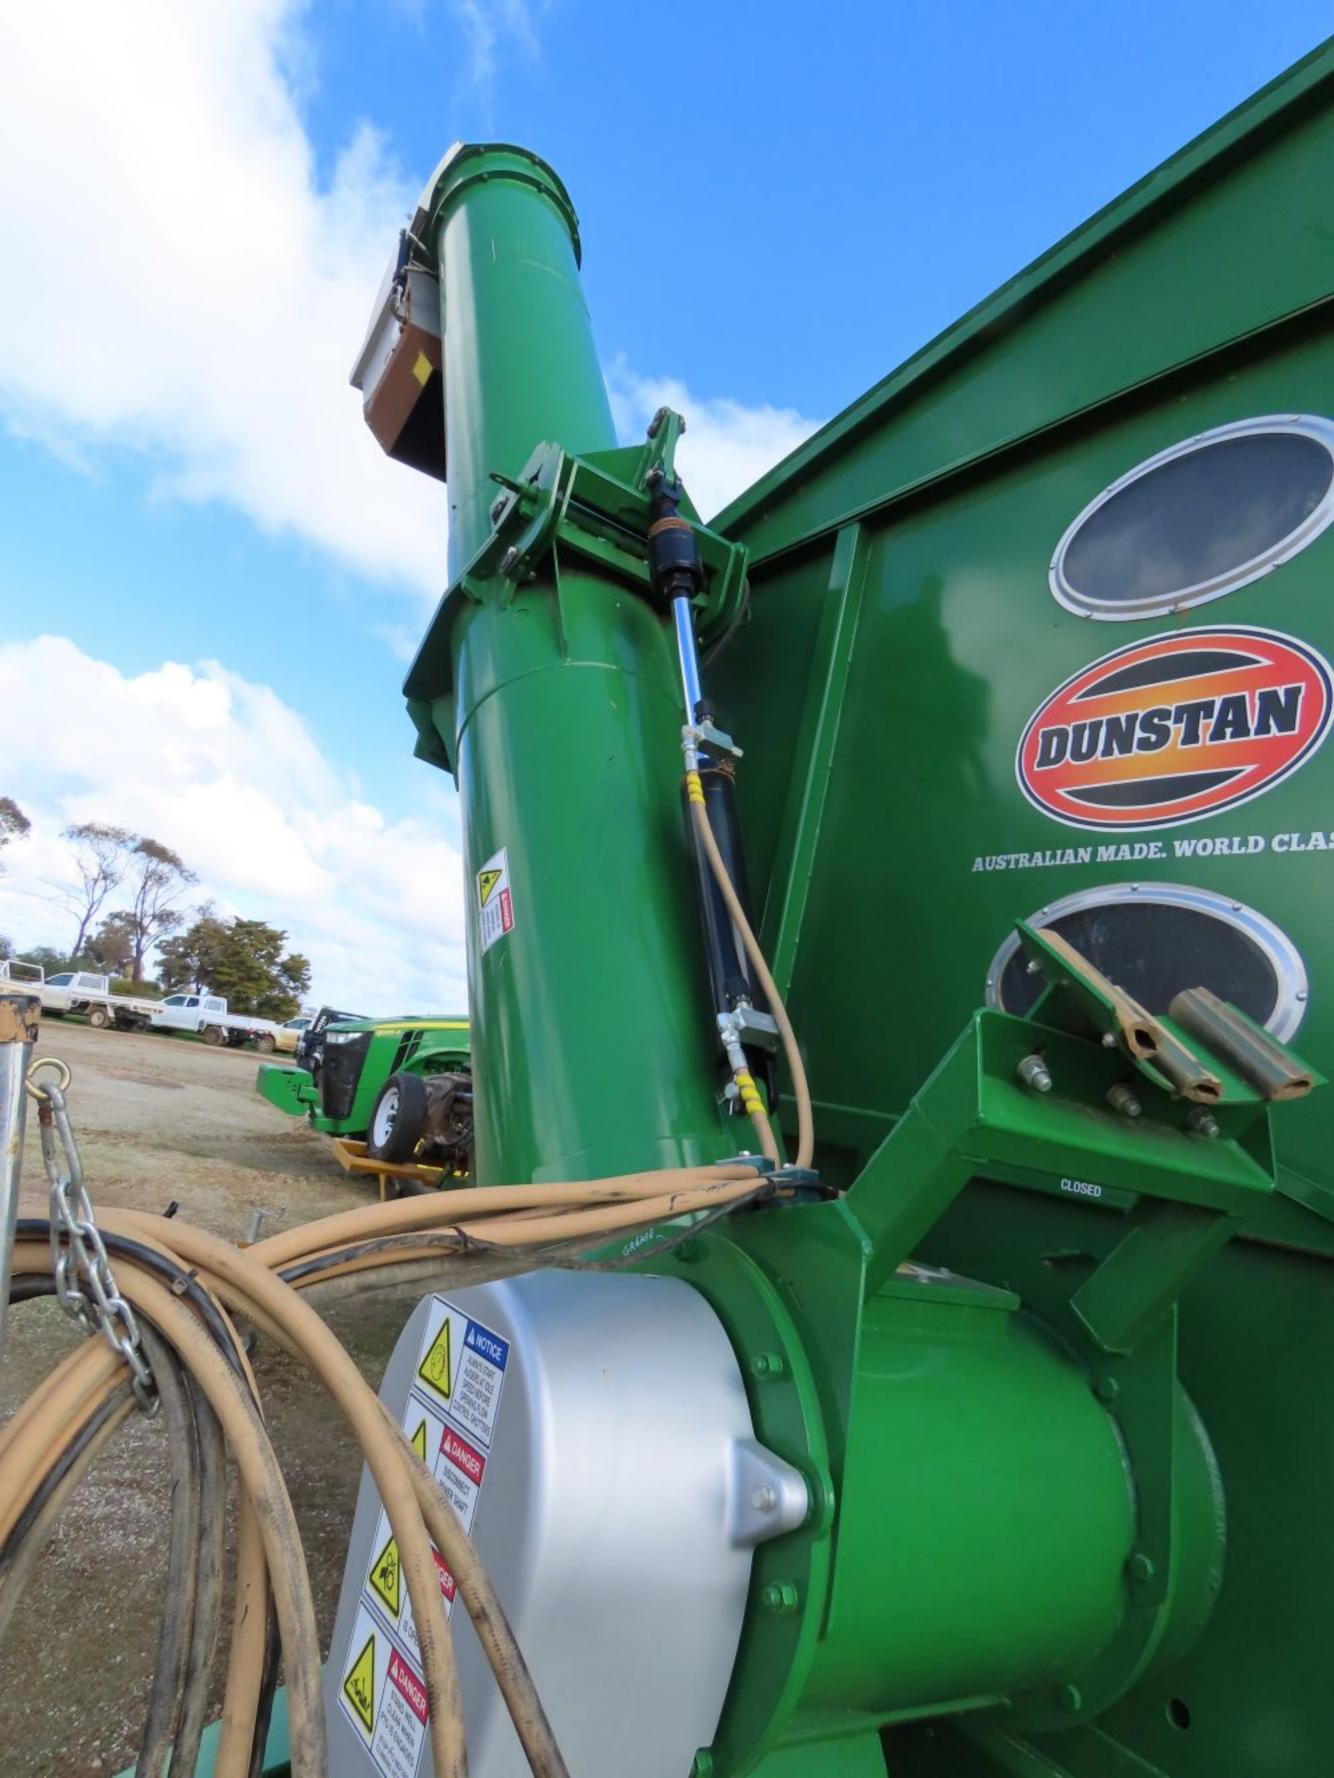

## Visual Inspection

| Item         | ОК | Not<br>OK | Comments |
|--------------|----|-----------|----------|
| Pull & Frame | ~  |           |          |
| PTO & Clutch | -  |           |          |
| Gearbox      | ~  |           |          |
| Drive Chains | ~  | (         |          |
|              |    |           |          |
| Hyd Hoses    | >  |           |          |
| Hyd Fittings | ~  |           |          |
| Hyd Rams     | ×  | )         |          |
|              |    |           |          |
| Bottom Auger | <  | 1         |          |
| Unload Auger | ~  |           |          |
|              |    |           |          |
| Wheels       | ~  |           |          |
| Tyres        | ~  |           |          |
| Steering     |    |           | N/A      |
|              |    |           |          |

Chaser Bin is in excellent condition.

Roll over tarp looks good

Cover at bottom of unload auger was not off to have a look inside.

Contact Vendor for Unload Auger Size.