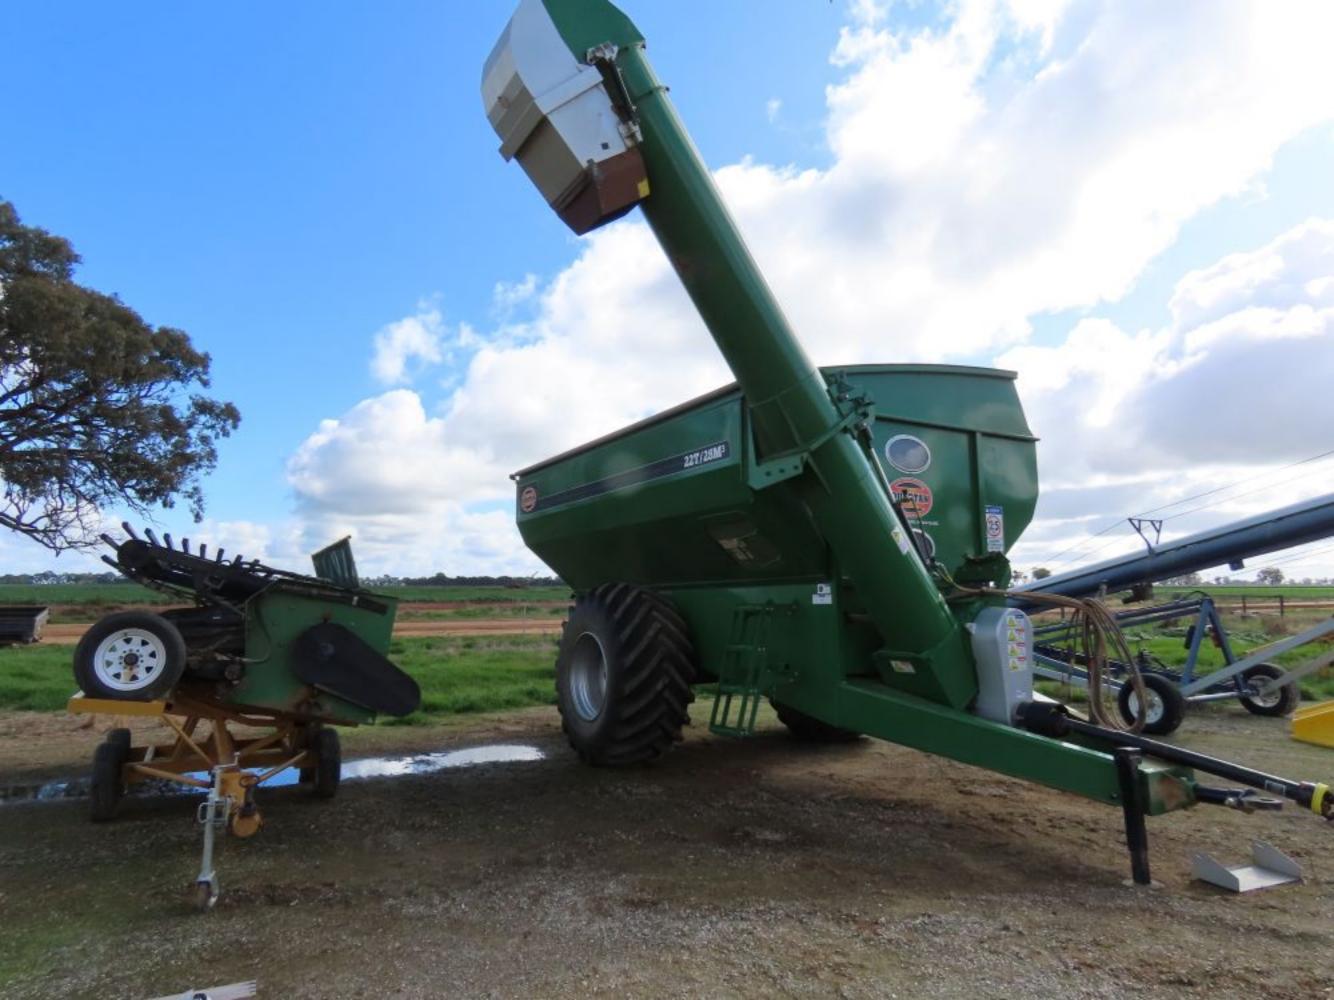

## Date:23/07/2025Location: Moama, NSWMachine Type:Chaser BinMake:DunstanModel:Serial Number:212329Clean:Yes/NoCovers off:Operated:Yes/No

Chaser Bin is in excellent condition.

Roll over tarp looks good

Cover at bottom of unload auger was not off to have a look inside.

Contact Vendor for Unload Auger Size.