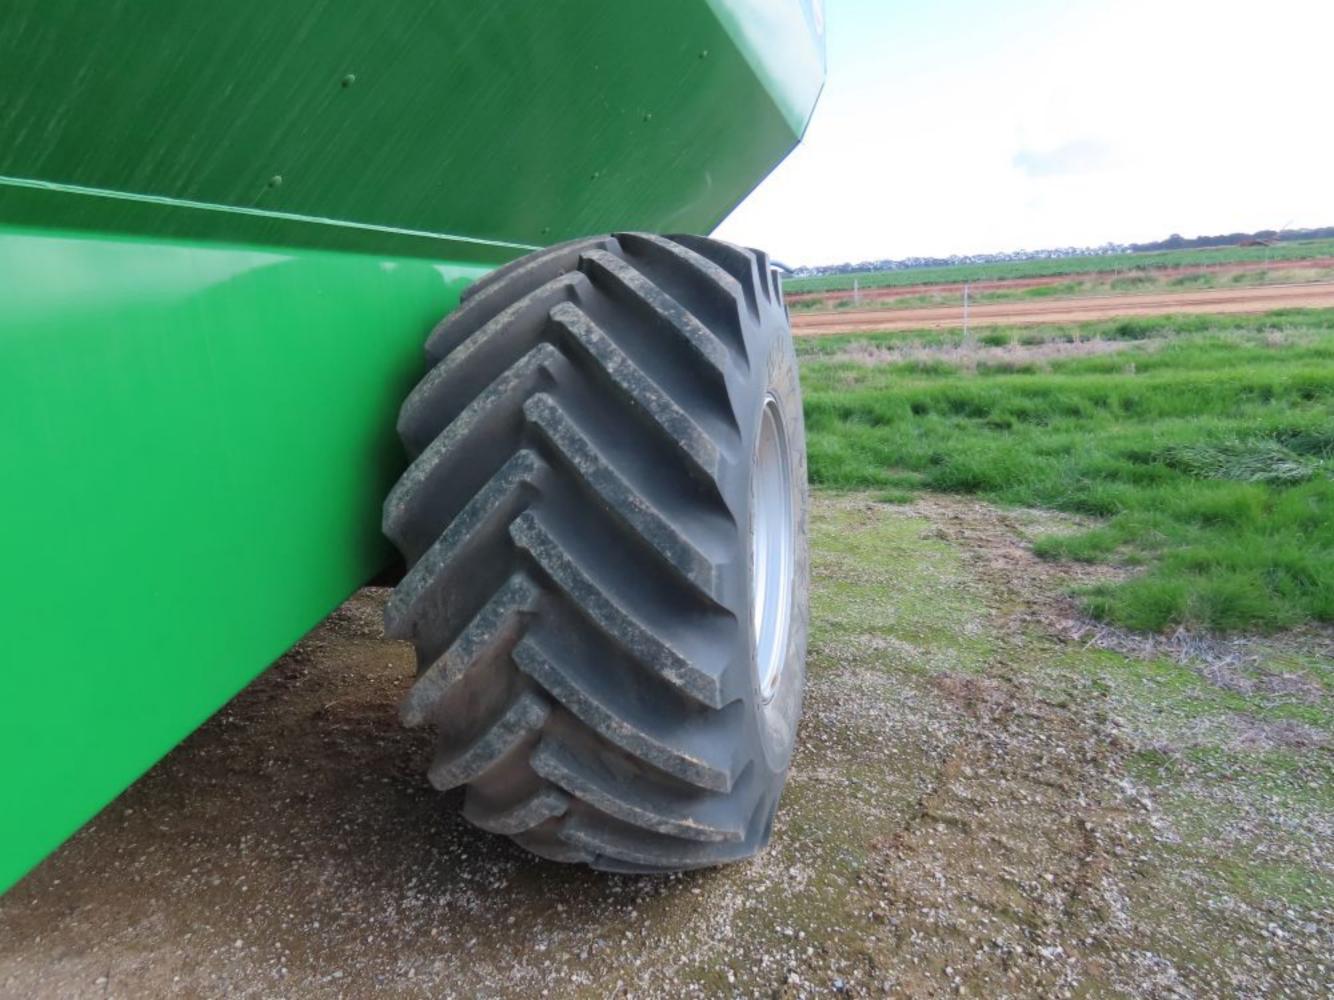

## Visual Inspection

| Item         | ОК | Not<br>OK | Comments |
|--------------|----|-----------|----------|
| Pull & Frame | ~  |           |          |
| PTO & Clutch | -  |           |          |
| Gearbox      | ~  |           |          |
| Drive Chains | ~  | (         |          |
|              |    |           |          |
| Hyd Hoses    | >  |           |          |
| Hyd Fittings | ~  |           |          |
| Hyd Rams     | ×  | )         |          |
|              |    |           |          |
| Bottom Auger | <  | 1         |          |
| Unload Auger | ~  |           |          |
|              |    |           |          |
| Wheels       | ~  |           |          |
| Tyres        | ~  |           |          |
| Steering     |    |           | N/A      |
|              |    |           |          |

Chaser Bin is in excellent condition.

Roll over tarp looks good

Cover at bottom of unload auger was not off to have a look inside.

Contact Vendor for Unload Auger Size.