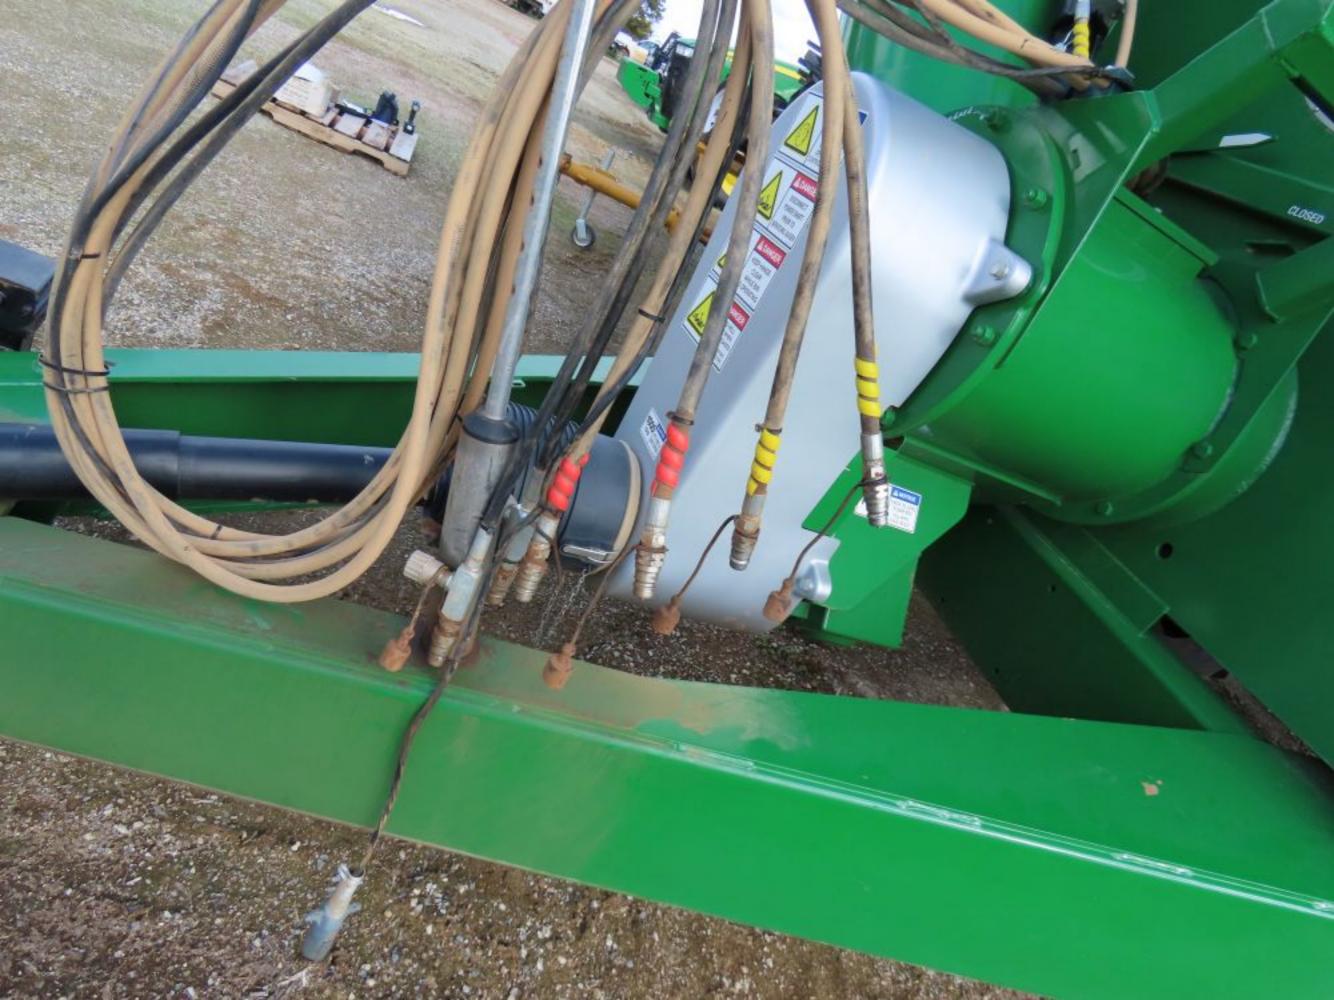

## Visual Inspection

| Item         | ОК | Not<br>OK | Comments |
|--------------|----|-----------|----------|
| Pull & Frame | ~  |           |          |
| PTO & Clutch | -  |           |          |
| Gearbox      | ~  |           |          |
| Drive Chains | ~  | (         |          |
|              |    |           |          |
| Hyd Hoses    | >  |           |          |
| Hyd Fittings | ~  |           |          |
| Hyd Rams     | ×  | )         |          |
|              |    |           |          |
| Bottom Auger | <  | 1         |          |
| Unload Auger | ~  |           |          |
|              |    |           |          |
| Wheels       | ~  |           |          |
| Tyres        | ~  |           |          |
| Steering     |    |           | N/A      |
|              |    |           |          |