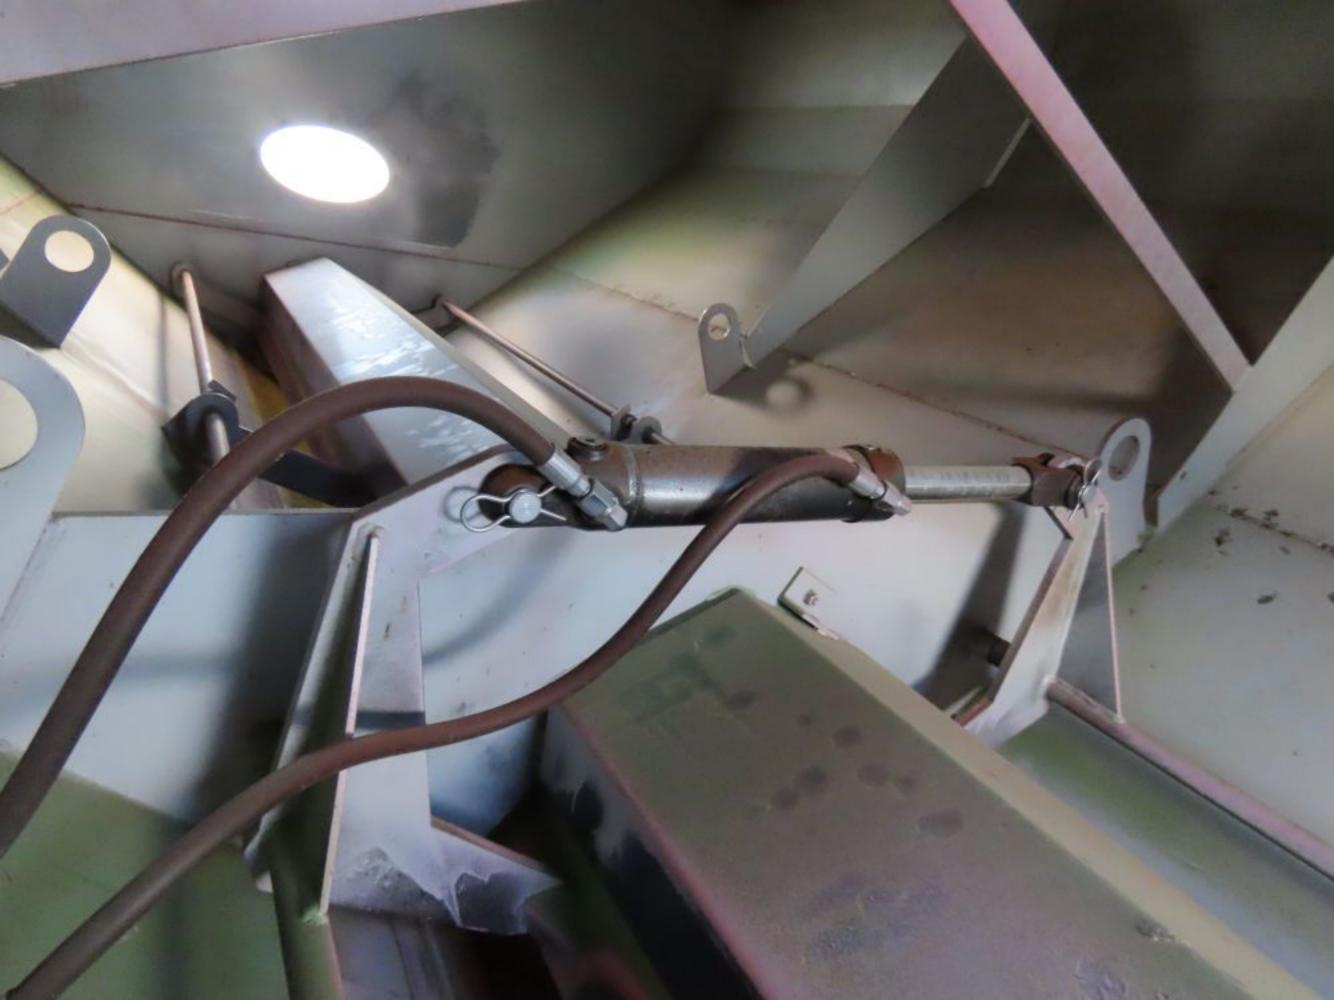

## Visual Inspection

| Item         | ОК | Not<br>OK | Comments |
|--------------|----|-----------|----------|
| Pull & Frame | ~  |           |          |
| PTO & Clutch | -  |           |          |
| Gearbox      | ~  |           |          |
| Drive Chains | ~  | (         |          |
|              |    |           |          |
| Hyd Hoses    | >  |           |          |
| Hyd Fittings | ~  |           |          |
| Hyd Rams     | ×  | )         |          |
|              |    |           |          |
| Bottom Auger | <  | 1         |          |
| Unload Auger | ~  |           |          |
|              |    |           |          |
| Wheels       | ~  |           |          |
| Tyres        | ~  |           |          |
| Steering     |    |           | N/A      |
|              |    |           |          |

Chaser Bin is in excellent condition.

Roll over tarp looks good

Cover at bottom of unload auger was not off to have a look inside.

Contact Vendor for Unload Auger Size.