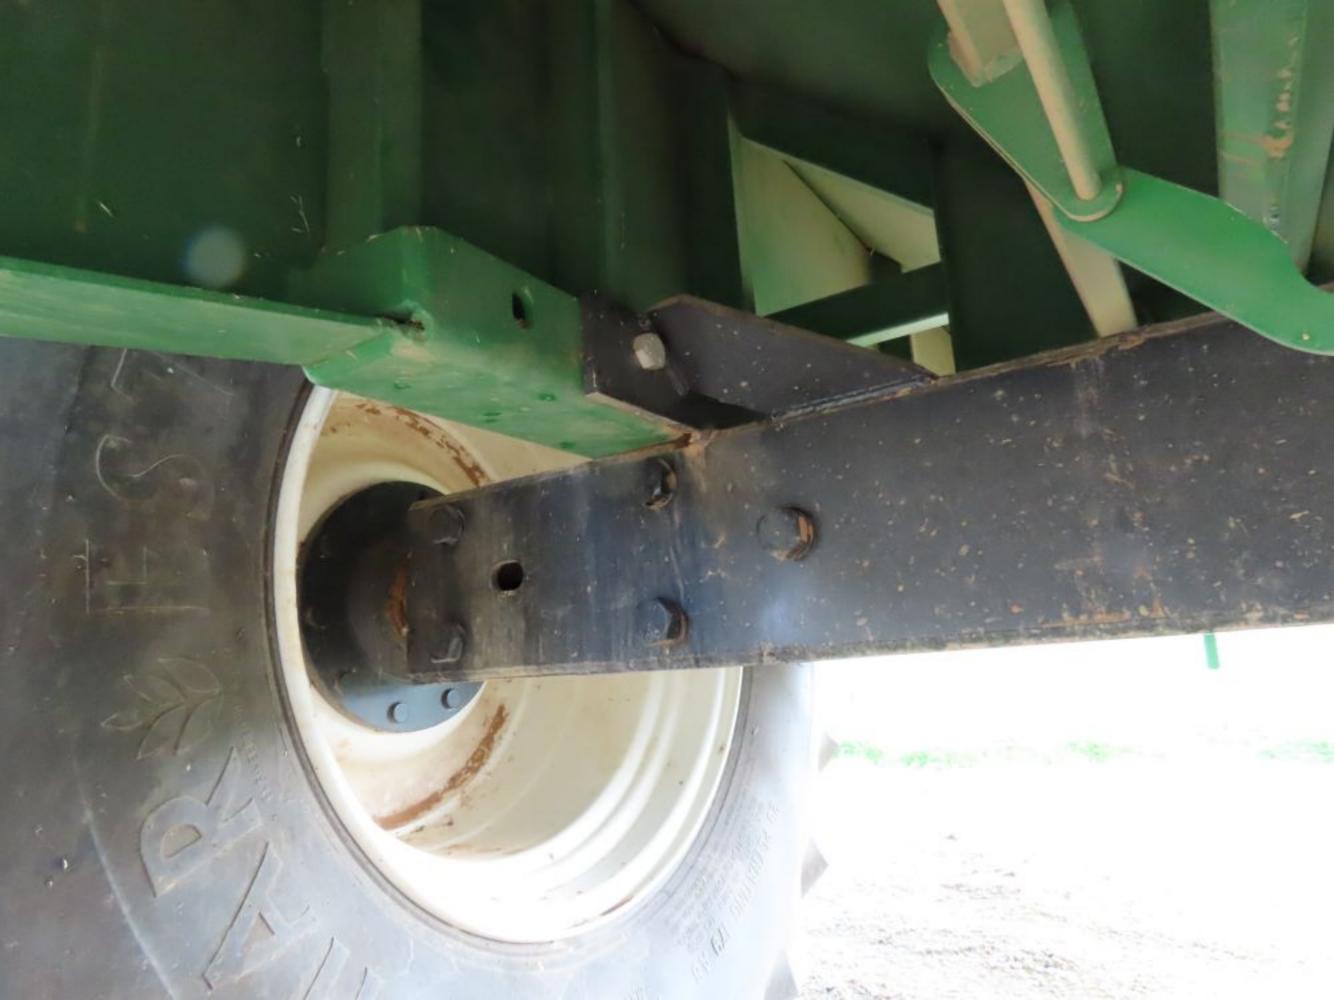

## Visual Inspection

| Item         | ОК | Not<br>OK | Comments |
|--------------|----|-----------|----------|
| Pull & Frame | ~  |           |          |
| PTO & Clutch | -  |           |          |
| Gearbox      | ~  |           |          |
| Drive Chains | ~  | (         |          |
|              |    |           |          |
| Hyd Hoses    | >  |           |          |
| Hyd Fittings | ~  |           |          |
| Hyd Rams     | ×  | )         |          |
|              |    |           |          |
| Bottom Auger | <  | 1         |          |
| Unload Auger | ~  |           |          |
|              |    |           |          |
| Wheels       | ~  |           |          |
| Tyres        | ~  |           |          |
| Steering     |    |           | N/A      |
|              |    |           |          |

Chaser Bin is in excellent condition.

Roll over tarp looks good

Cover at bottom of unload auger was not off to have a look inside.

Contact Vendor for Unload Auger Size.