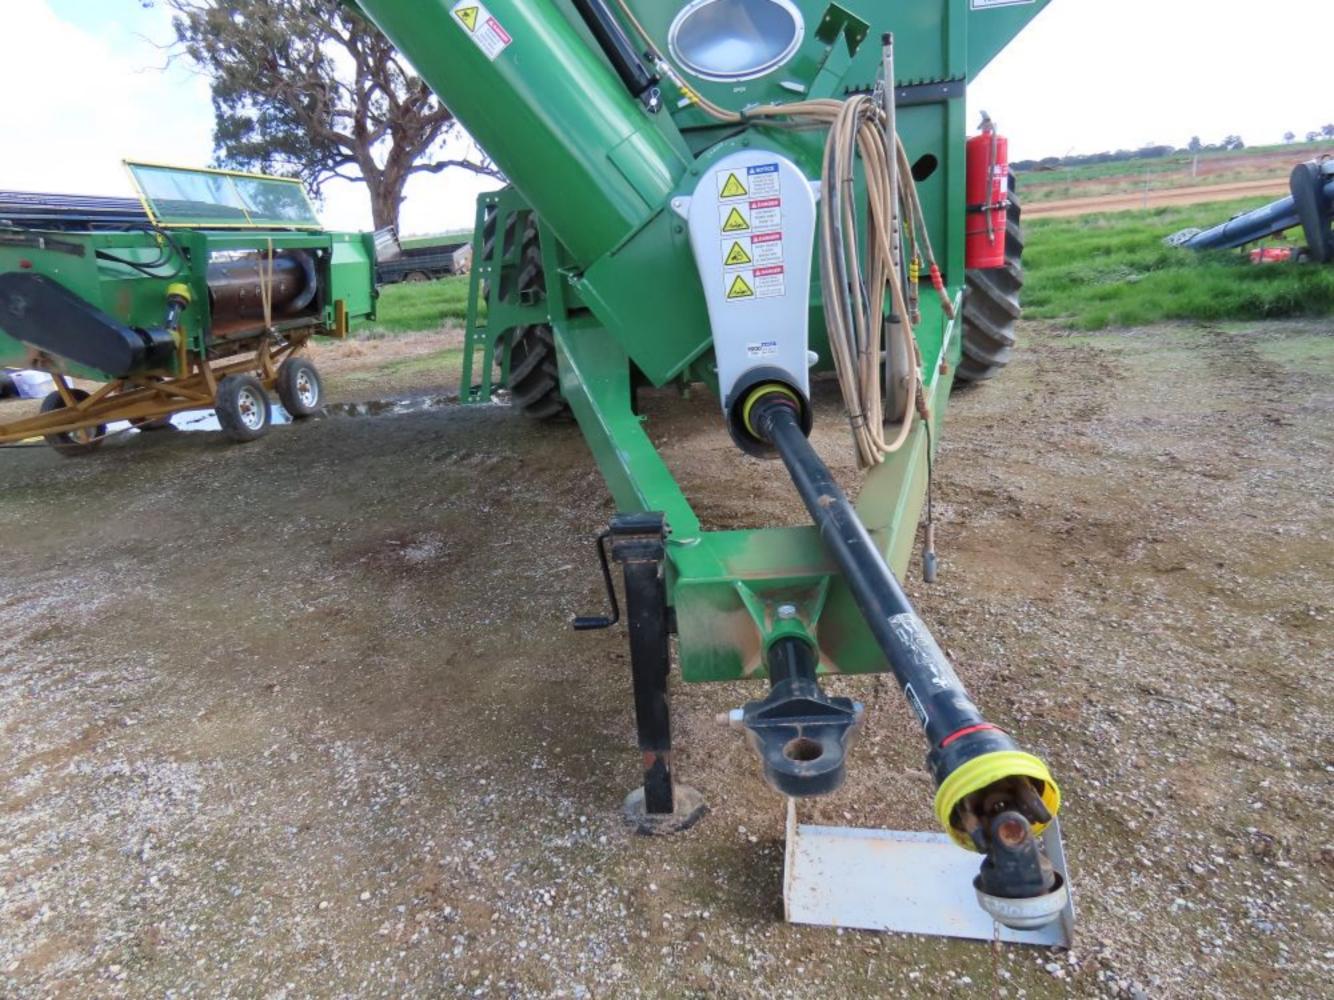

## Visual Inspection

| Item         | ОК | Not<br>OK | Comments |
|--------------|----|-----------|----------|
| Pull & Frame | ~  |           |          |
| PTO & Clutch | -  |           |          |
| Gearbox      | ~  |           |          |
| Drive Chains | ~  | (         |          |
|              |    |           |          |
| Hyd Hoses    | >  |           |          |
| Hyd Fittings | ~  |           |          |
| Hyd Rams     | ×  | )         |          |
|              |    |           |          |
| Bottom Auger | <  | 1         |          |
| Unload Auger | ~  |           |          |
|              |    |           |          |
| Wheels       | ~  |           |          |
| Tyres        | ~  |           |          |
| Steering     |    |           | N/A      |
|              |    |           |          |

Chaser Bin is in excellent condition.

Roll over tarp looks good

Cover at bottom of unload auger was not off to have a look inside.

Contact Vendor for Unload Auger Size.